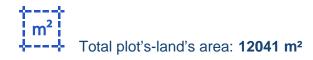

## Agricultural land 12041 m<sup>2</sup>

Paphos, Tsada-8540, Cyprus

Offered at: € 36,000 Estate ID: 79547 Ref: ba5527493

""""Agricultural field in Tsada, extending to about 12.041 sq.m. in total. The property is entitled to a right of way (1,52m) on the southern boundary. It is located approximately 1,5 km south-east from the centre of the village Koili. The surrounding area is agricultural with crops mainly from vines. The property falls within the ?3 zone and has a building coefficient 10% and coverage 10%. Location Coordinates: 34.85252250 32.46816063"""""...