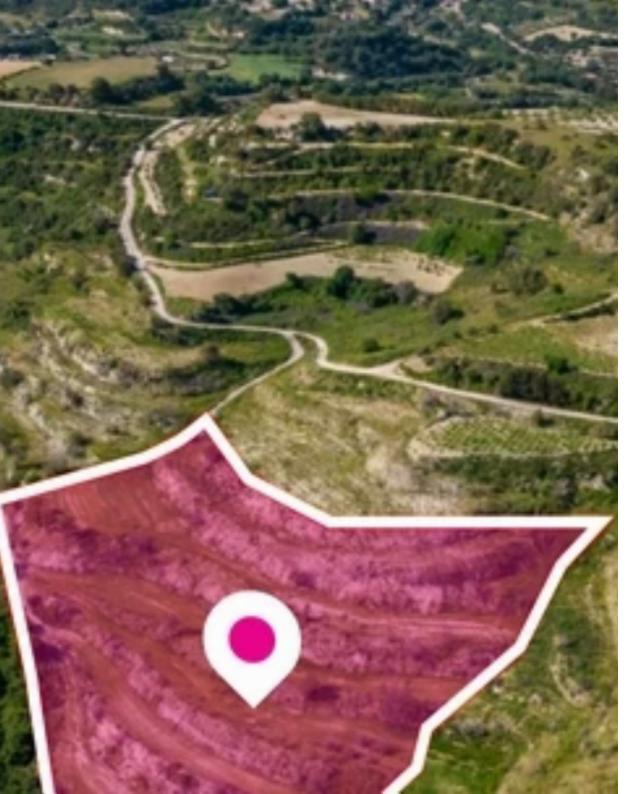

## Agricultural land 12041 m<sup>2</sup>

Paphos, Tsada-8540, Cyprus

Offered at: € 36,000 Estate ID: 79547 Ref: ba5527493

""""Agricultural field in Tsada, extending to about 12.041 sq.m. in total. The property is entitled to a right of way (1,52m) on the southern boundary. It is located approximately 1,5 km south-east from the centre of the village Koili. The surrounding area is agricultural with crops mainly from vines. The property falls within the ?3 zone and has a building coefficient 10% and coverage 10%. Location Coordinates: 34.85252250 32.46816063"""""...