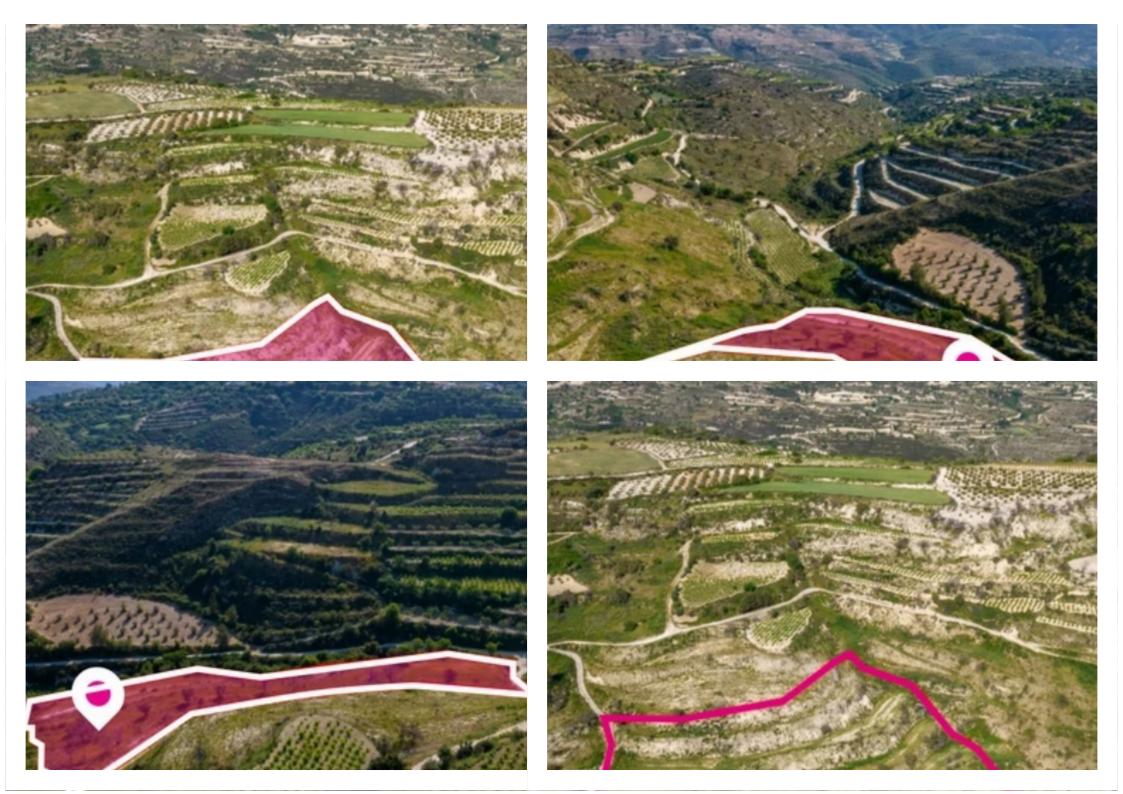

## Agricultural land 12041 m<sup>2</sup>

Paphos, Tsada-8540, Cyprus

Offered at: € 36,000 Estate ID: 79547 Ref: ba5527493

""""Agricultural field in Tsada, extending to about 12.041 sq.m. in total. The property is entitled to a right of way (1,52m) on the southern boundary. It is located approximately 1,5 km south-east from the centre of the village Koili. The surrounding area is agricultural with crops mainly from vines. The property falls within the ?3 zone and has a building coefficient 10% and coverage 10%. Location Coordinates: 34.85252250 32.46816063"""""...

## **Estate on map:**