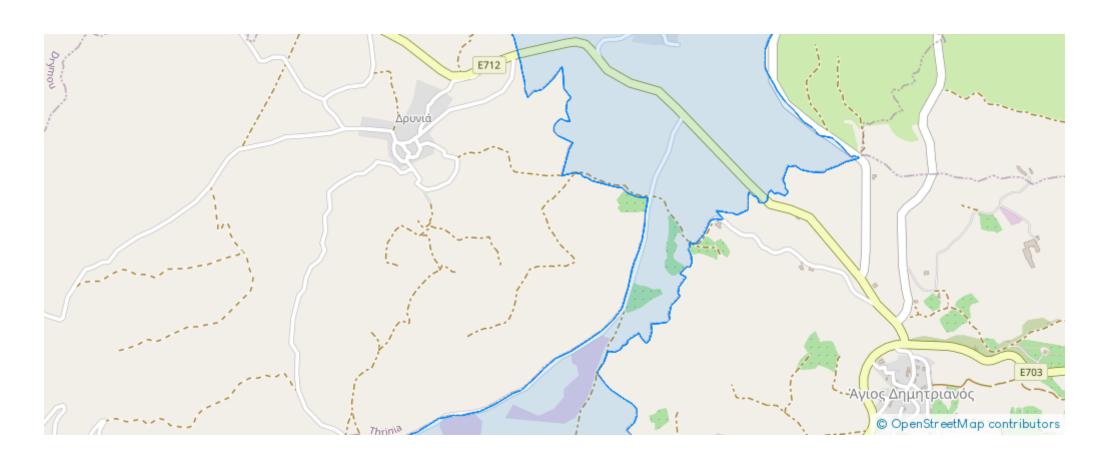

## Residential land 2007 m<sup>2</sup>

Paphos, Milia-Pafou-8744, Cyprus

**Offered at:** €200,000

**Estate ID:** 79553

**Ref:** ba5527359











Total plot's-land's area: **2007 m**<sup>2</sup>



Coverage: 90 %



Available from: 2024-11-14



Offered at: 200,000



Гуре: **Residentia** 

"""Plot is well located next to the road with amazing view and is it very generous size, with zone 90% density + 50% coverage. New villas available next to the plot. The plot is on one of the remote locations with it 5 min from village Fiti and close to village Polemi. Electricity available."""...

## **Estate on map:**