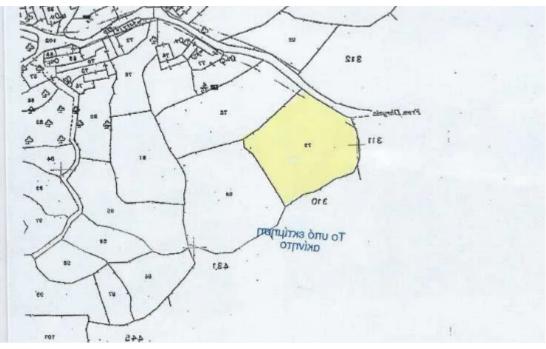

## Residential land 2007 m<sup>2</sup>

Paphos, Milia-Pafou-8744, Cyprus

**Offered at:** €200,000

**Estate ID:** 79553

**Ref:** ba5527359

Total plot's-land's area: **2007 m**<sup>2</sup>

Coverage: 90 %

Available from: 2024-11-14

Offered at: 200,000

Гуре: **Residentia** 

"""Plot is well located next to the road with amazing view and is it very generous size, with zone 90% density + 50% coverage. New villas available next to the plot. The plot is on one of the remote locations with it 5 min from village Fiti and close to village Polemi. Electricity available."""...