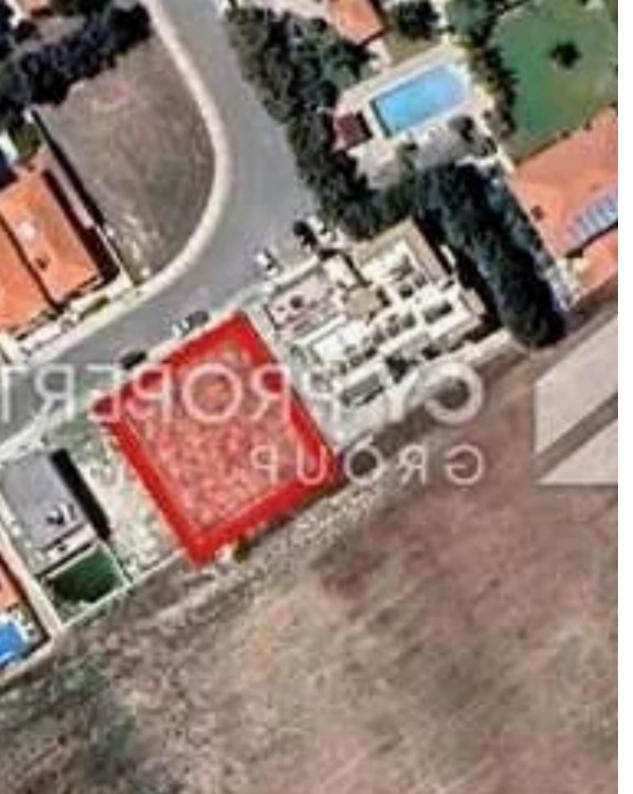

## Residential land 559 m<sup>2</sup>

Larnaka, Meneou-7000, Cyprus

**Offered at:** € 130,000

**Estate ID:** 79557

**Ref:** ba5484123

Total plot's-land's area: 559 m²

Coverage: 50 %

Density: 90 %

Available from: 2024-11-14

Offered at: 130,000

Type: Residential

"Residential building plot is available for sale located in quite area in Meneou, in Larnaka district. It is situated close to a plethora of amenities and services such as schools, banks, coffees, shops, supermarkets and just a few minutes drive distance to the beach. It falls within Industrial planning zone with 90% building density, 50% coverage, 2 floor and a maximum height of 10m. Its location offers excellent access to main roads and highway. Title deed is available."...