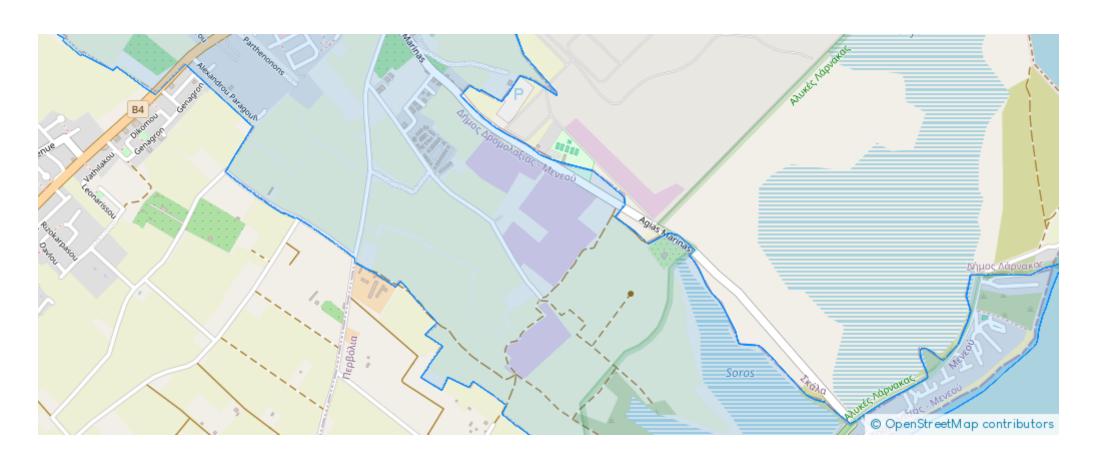

## Residential land 559 m<sup>2</sup>

Larnaka, Meneou-7000, Cyprus

**Offered at:** € 130,000

**Estate ID:** 79557

**Ref:** ba5484123





Total plot's-land's area: 559 m²



Coverage: 50 %



Density: 90 %



Available from: 2024-11-14



Offered at: 130,000



Type: Residential

"Residential building plot is available for sale located in quite area in Meneou, in Larnaka district. It is situated close to a plethora of amenities and services such as schools, banks, coffees, shops, supermarkets and just a few minutes drive distance to the beach. It falls within Industrial planning zone with 90% building density, 50% coverage, 2 floor and a maximum height of 10m. Its location offers excellent access to main roads and highway. Title deed is available."...

## **Estate on map:**