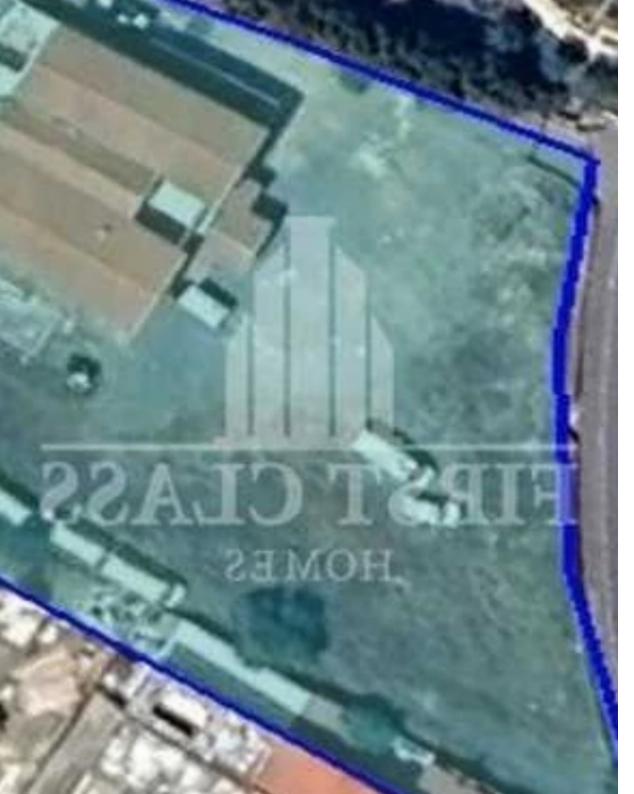

## Residential land 3345 m<sup>2</sup>

Limassol, Pano-Polemidia-4130, Cyprus

Offered at: €2,500,000 Estate ID: 79568 Ref: ba5356803

"Plot available for sale in Ekali, Limassol. Land use restrictions The property is included within Town Planning Zone ??? with the following maximum densities: Site coverage: 45% Building density: 80% Maximum built height: 13,50m Number of floors: 3 The plot, can be benefitted from an additional 5% building factor for the use of Renewable Energy Sources. This incentive is valid until the end of this year (2024) and it is not clear whether it will be renewed for the next year. By the usage of the above, the new building density becomes 84%. The plot is affected by a 15% reduction for public green area and streetscape, which we do not know, as it is indicated by the planning authority ...