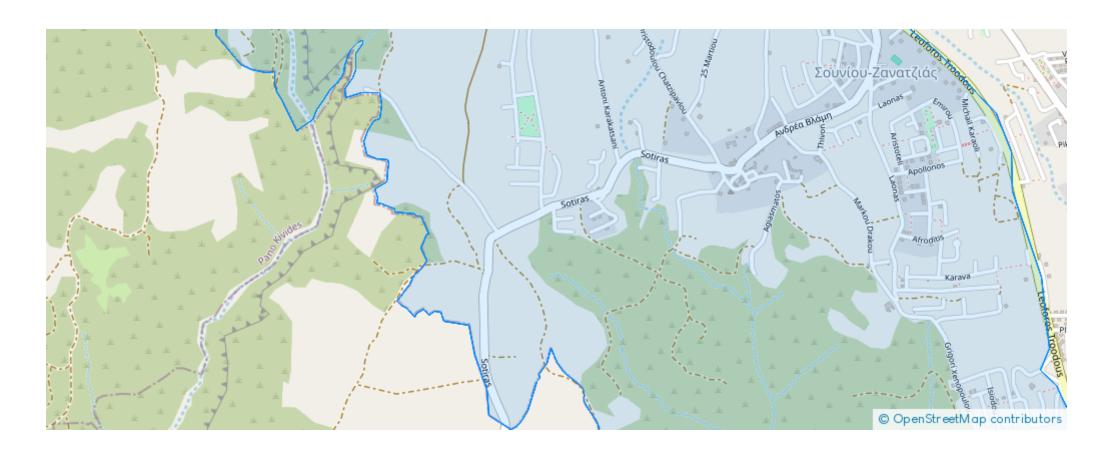

## Residential land 978 m<sup>2</sup>

Limassol, Zanakia-4713, Cyprus

**Offered at:** € 120,000

**Estate ID:** 79574

**Ref:** ba5432270





Total plot's-land's area: 978 m²



Coverage: 20 %



Density: 30 %



Available from: 2024-11-14



Offered at: **120,000** 



Type: Residentia

"For sale: Plot 978 in Souni, Limassol. This plot offers a building density of 30% and a coverage of 20%, situated in a quiet area with scenic mountain views and easy access to the highway. Additionally, we have 8 more plots in the same area, with similar sizes and specifications. For more details or to arrange a viewing, please contact Anna"...

## **Estate on map:**