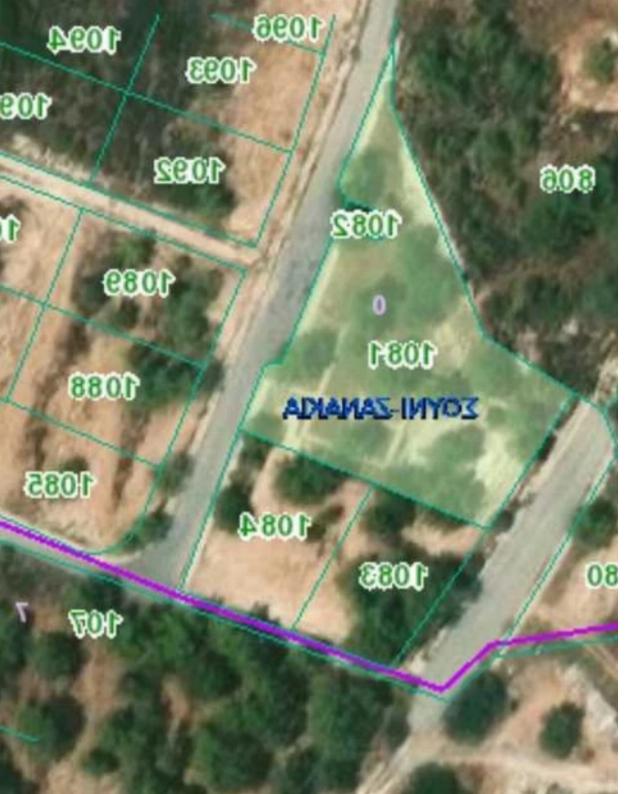

## Residential land 978 m<sup>2</sup>

Limassol, Zanakia-4713, Cyprus

**Offered at:** € 120,000

**Estate ID:** 79574

**Ref:** ba5432270

Total plot's-land's area: 978 m²

Coverage: 20 %

Density: 30 %

Available from: 2024-11-14

Offered at: **120,000** 

Type: Residentia

"For sale: Plot 978 in Souni, Limassol. This plot offers a building density of 30% and a coverage of 20%, situated in a quiet area with scenic mountain views and easy access to the highway. Additionally, we have 8 more plots in the same area, with similar sizes and specifications. For more details or to arrange a viewing, please contact Anna"...