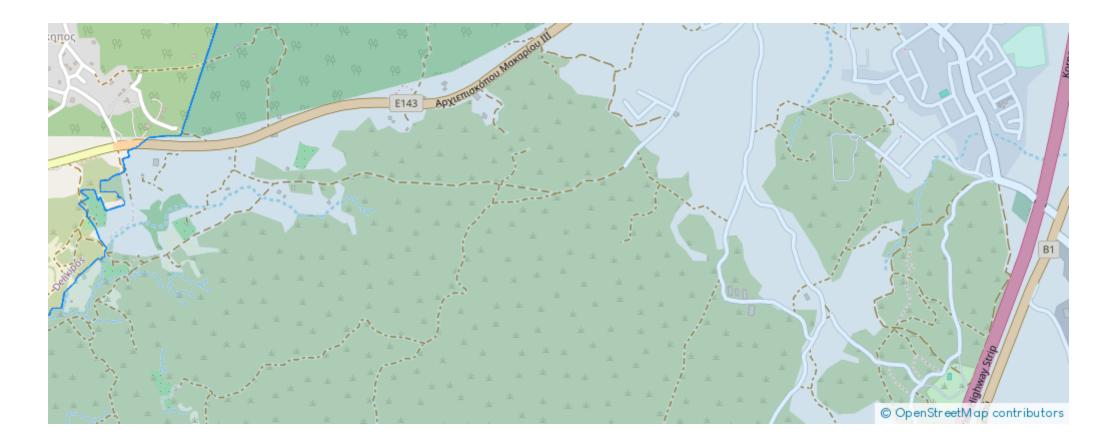

## GY-PROPERT GROUP

## Residential land 2370 m<sup>2</sup>

Larnaka, Kornos-7640, Cyprus

Offered at: € 82,800 Estate ID: 79576 Ref: ba5525827





"The property is a residential plot in Kornos. It is located 900m from the village and 1.4km from the Nicosia-Limassol motorway. The plot has an area of 2,370sqm. Kornos is located in a privileged area of the island, in the centre of the three major cities and Larnaca that can all be reached within 25 minutes. The plot can be used for residential or investment purposes, while, thanks to the surrounding rich forest area, it can be used for the construction of holiday homes for all those who love living surrounded by nature."...

## Estate on map: