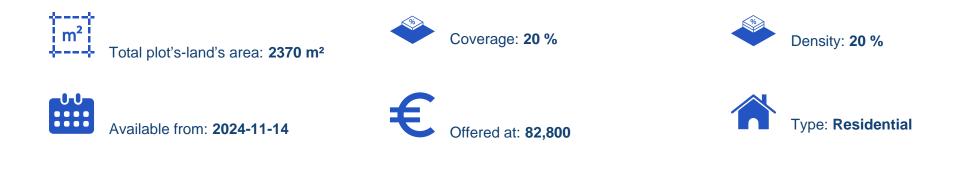

## Residential land 2370 m<sup>2</sup>

Larnaka, Kornos-7640, Cyprus

Offered at: € 82,800 Estate ID: 79576 Ref: ba5525827

"The property is a residential plot in Kornos. It is located 900m from the village and 1.4km from the Nicosia-Limassol motorway. The plot has an area of 2,370sqm. Kornos is located in a privileged area of the island, in the centre of the three major cities and Larnaca that can all be reached within 25 minutes. The plot can be used for residential or investment purposes, while, thanks to the surrounding rich forest area, it can be used for the construction of holiday homes for all those who love living surrounded by nature."...