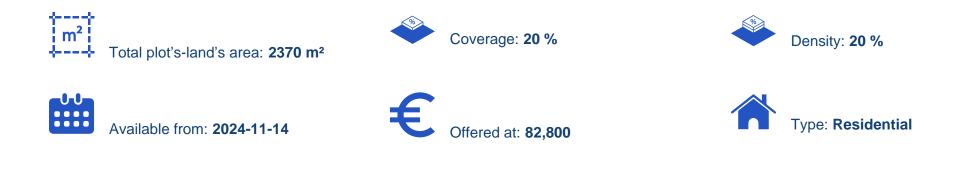

## Residential land 2370 m<sup>2</sup>

Larnaka, Kornos-7640 , Cyprus

Offered at: €82,800 Estate ID: 79582 Ref: ba4851510

"The property is a residential plot in Kornos. It is located 900m from the village and 1.4km from the Nicosia-Limassol motorway. The plot has an area of 2,370sqm. Kornos is located in a privileged area of the island, in the centre of the three major cities and Larnaca that can all be reached within 25 minutes. The plot can be used for residential or investment purposes, while, thanks to the surrounding rich forest area, it can be used for the construction of holiday homes for all those who love living surrounded by nature."...