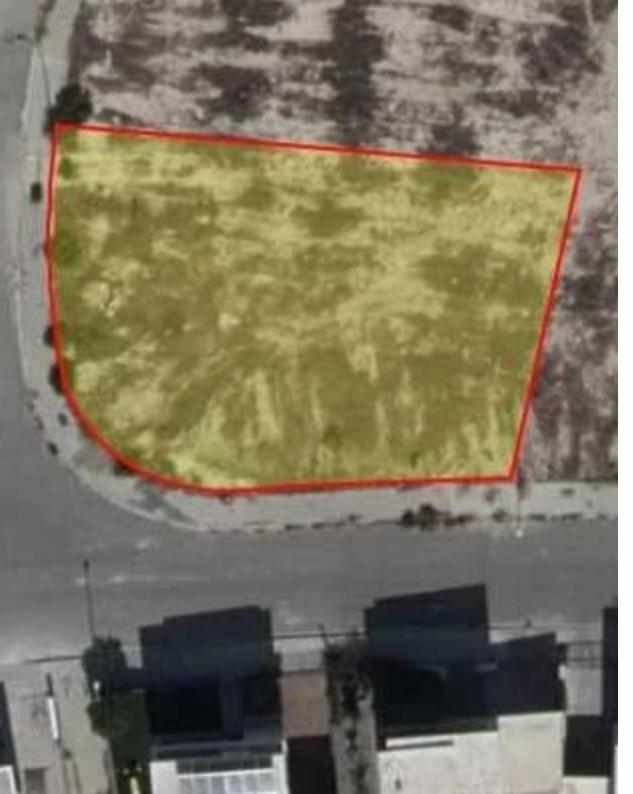

## Residential land 631 m<sup>2</sup>

Limassol, Palodeia-4549, Cyprus

**Offered at:** €300,000

**Estate ID:** 79593

**Ref:** ba5463251

Total plot's-land's area: 631 m²

Coverage: 25 %

Density: 40 %

Available from: 2024-11-14

Offered at: 300,000

Type: Residential

"The residential Corner plot parcel covers an area of 631 square meters and holds an H4 zone. In particular, the plot offers a 40% building zone, and a 25% building coverage, and allows development of up to 8,3 meters in height and two floors. This fantastic plot enjoys a direct view of the town and mountains and is accessible to all the utility services (electricity, water). Located in the Palodia area, the plot offers amazing mountain views and easy access to Limassol City and all the essential amenities that a modern household needs."...