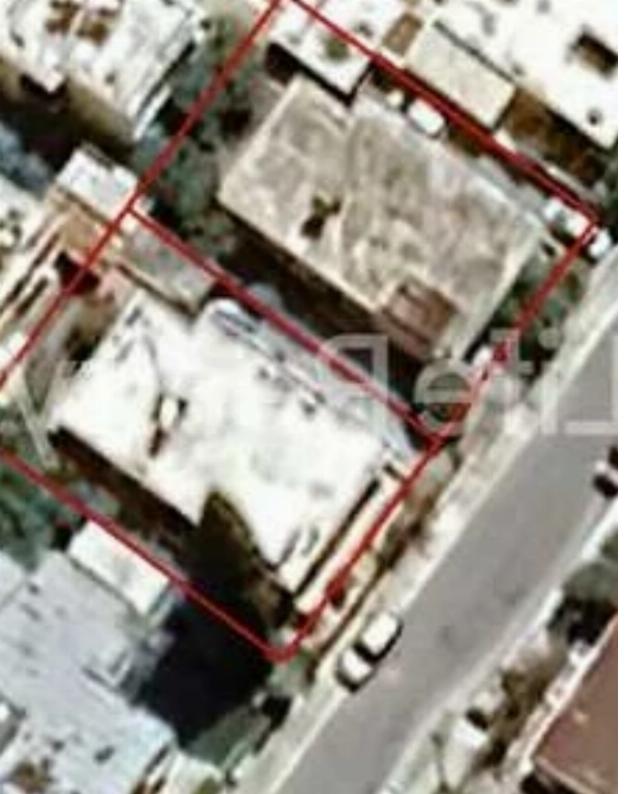

## Residential land 703 m<sup>2</sup>

Limassol, Era-Apollon-Petros-And-Pavlos-3075, Cyprus

Offered at: €870,000 Estate ID: 79595 Ref: ba5320257

"Presenting this unique adjacent residential plots sold together, ideally situated in the most sought after area of Petrou and Pavlou, perfect for the development of a generous sized residential project of flats. The residential project will definitely provide high returns due the elegant surroundings of the neighborhood and the high demand both from foreign and local buyers. Boasting an excellent location just a quick three-minute drive from the highway it also offers a three-minute access to Limassol city center in close proximity to all necessities for families. This plot is particularly attractive for investors seeking an inspiring location to establish an income producing rental dev...