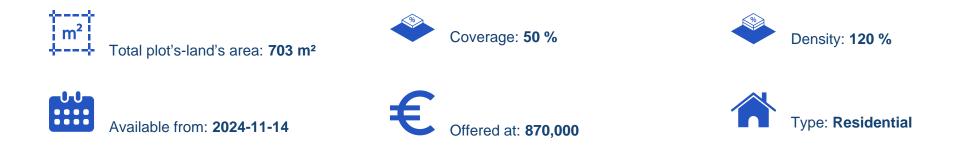

## Residential land 703 m<sup>2</sup>

Limassol, Era-Apollon-Petros-And-Pavlos-3075, Cyprus

Offered at: €870,000 Estate ID: 79595 Ref: ba5320257

"Presenting this unique adjacent residential plots sold together, ideally situated in the most sought after area of Petrou and Pavlou, perfect for the development of a generous sized residential project of flats. The residential project will definitely provide high returns due the elegant surroundings of the neighborhood and the high demand both from foreign and local buyers. Boasting an excellent location just a quick three-minute drive from the highway it also offers a three-minute access to Limassol city center in close proximity to all necessities for families. This plot is particularly attractive for investors seeking an inspiring location to establish an income producing rental dev...