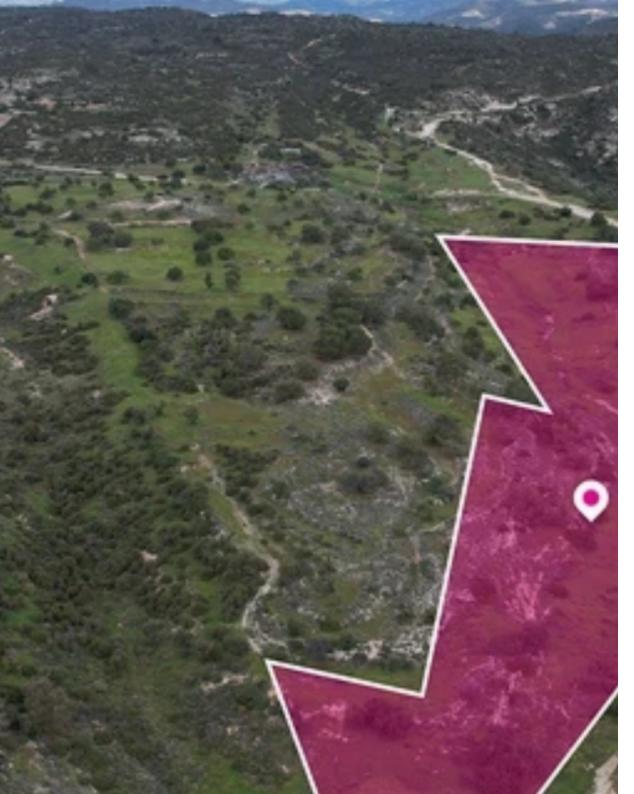

Offered at: 160,00

Type: Agricultural

"Agricultural field, extending to about 35.118 sq.m. in total. The asset is located approximately 2km southwest from the industrial area of Ypsonas and 3.5km from the centre of the community. The property falls within Zone ??4, with a building coefficient of 10%, coverage of 10%, and permission for 2 floors (7m) of construction. The property is located at a distance of approximately 80 meters from the nearest residential zone. GPS coordinates: 34.716906 32.931497"...

## **Estate on map:**