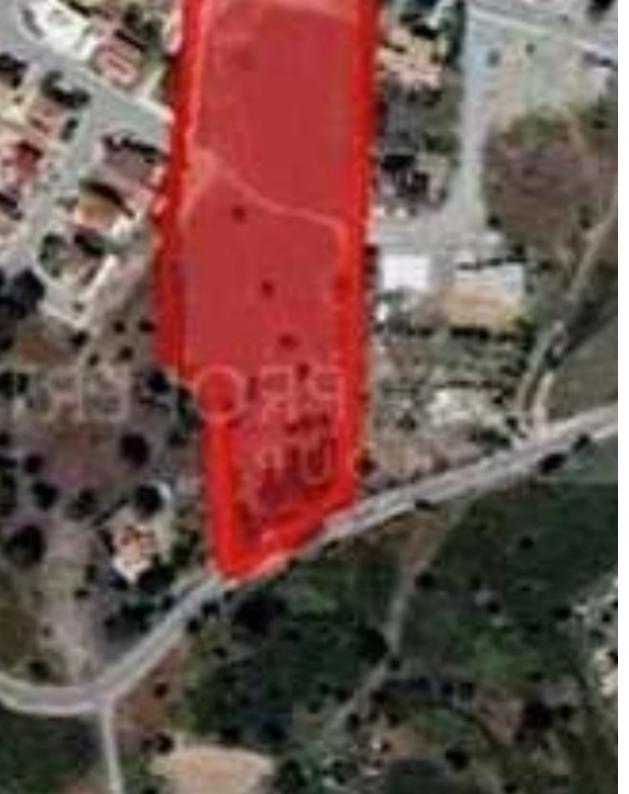

## (Share) Residential land 16421 m<sup>2</sup>

Larnaka, Pyrgas-7648, Cyprus

**Offered at:** € 580,000

**Estate ID:** 79624

**Ref:** ba5169794

Total plot's-land's area: 16421 m²

Coverage: 35 %

Density: 60 %

Available from: 2024-11-14

Offered at: 580,000

Type: Residential

"The property is a field located in Pyrga, Larnaca. It is located ca. 530m southeast of the center of Pyrga, 590m east of St. Marina's church and 2.8km east of the Nicosia - Limassol motorway. The property has a flat even surface with an area of 11,205sqm. It benefits from road frontage of 63 m along the Pyrga- Psevdas road on its north border, 45m along a registered public asphalted road on its south border and 10m along Dionysou Solomou Street on its eastern border. The immediate area comprises of residential developments as well as undeveloped parcels of land. The property has the potential to be is covered by all the utility services (water, electricity and telecommunication). The...