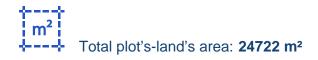

## m<sup>2</sup>

Larnaka, Alethriko-7570, Cyprus

Offered at: €566,000 Estate ID: 79625 Ref: ba5169450

"This asset consists of two fields in Alethrico, Larnaca. The asset is located c. 180m from Agiou Georgiou church, 510m southeast of the centre of the village and 870m southeast of Anexartisias Avenue. The asset has a total area of 24,722sqm and has acquired a right of way from an adjacent parcel. The immediate area comprises of scattered residential developments and undeveloped parcels of land. The property has the potential to be covered by all utility services (water, electricity and telecommunication). The asset falls within three planning zones: -1,050sqm fall into residential planning zone H2 with 90% building density, 60% coverage, 2 floors and a maximum height of 8,3m. -13,966...