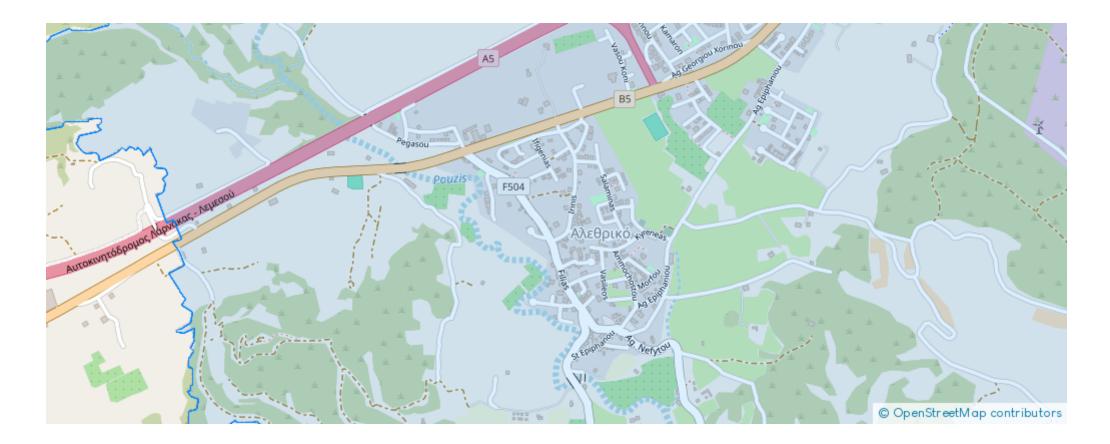

-7570, Cyprus

Offered at: €566,000 Estate ID: 79625 Ref: ba5169450











"This asset consists of two fields in Alethrico, Larnaca. The asset is located c. 180m from Agiou Georgiou church, 510m southeast of the centre of the village and 870m southeast of Anexartisias Avenue. The asset has a total area of 24,722sqm and has acquired a right of way from an adjacent parcel. The immediate area comprises of scattered residential developments and undeveloped parcels of land. The property has the potential to be covered by all utility services (water, electricity and telecommunication). The asset falls within three planning zones: -1,050sqm fall into residential planning zone H2 with 90% building density, 60% coverage, 2 floors and a maximum height of 8,3m. -13,966...

## **Estate on map:**