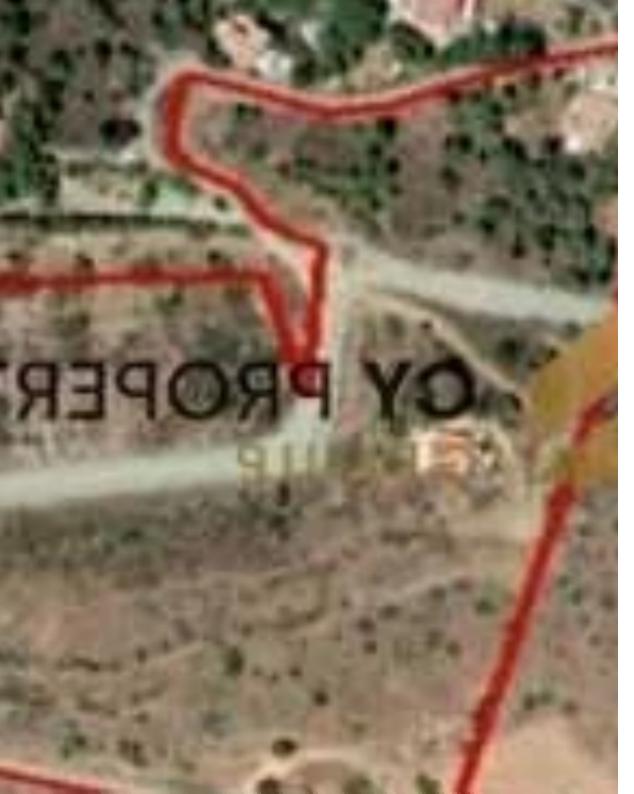

## (Share) Residential land 7955 m<sup>2</sup>

Larnaka, Pyrgas-7648, Cyprus

**Offered at:** € 360,000

**Estate ID:** 79626

**Ref:** ba5072625

Total plot's-land's area: 7955 m²

Coverage: 20 %

Density: 30 %

Available from: 2024-11-14

Offered at: 360,000

Type: Residential

"This asset is a 4015/26848 share of a field in Pyrga, Larnaca. The field is located c. 580m south Pyrga village centre and c. 1,9km east of Nicosia - Limassol motorway. According to the distribution agreement the 4015/26848 share translates to a 1/2 share of a plot and five whole share plots. The areas of the under division plots are: - Plot No.1 - 638sqm (1/2 share of 1,275sqm) - Plot No.2 - 1,125sqm - Plot No.4 - 876sqm - Plot No.18 - 1,175sqm - Plot No.20 - 1,004sqm - Plot No.22 - 1,190sqm The immediate area of the asset comprises of residential developments and some undeveloped parcels of land. The property falls into residential planning zone H5 with 30% building density, 20% cov...