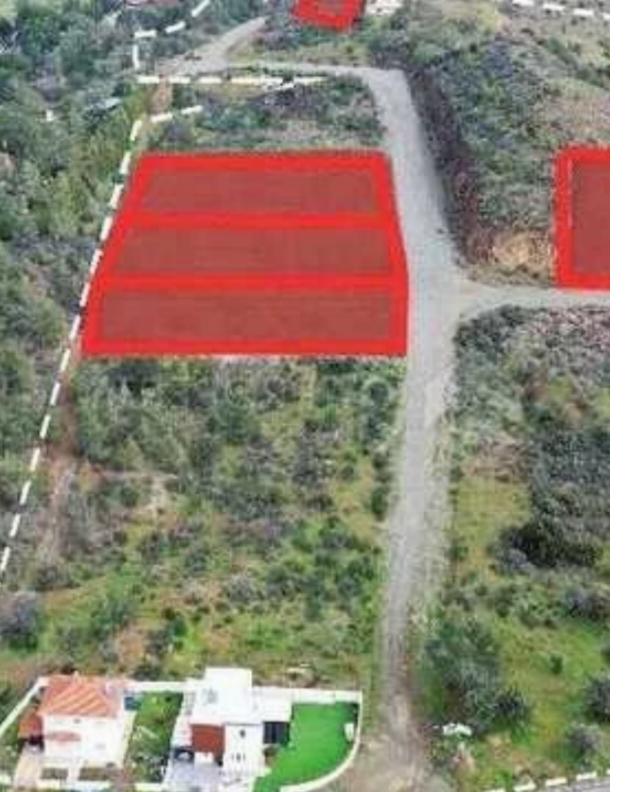

## m<sup>2</sup>

Larnaka, Pyrgas-7648, Cyprus

Offered at: €215,000 Estate ID: 79642 Ref: ba5072608

"The property for sale are the 1989/13424 shares of an under-division residential field in a quite area in Pyrga Community in Larnaca District. It is located 500 meters south of the center of the community and 2 km east of the Nicosia - Limassol motorway. The field has an irregular shape and a smooth sloping surface. Also, it abuts onto a public registered road along its eastern boundary with a frontage of approximately 120 meters. The property has a acquired a planning permit and a plot division permit for the division of 33 plots. The share corresponds to the under-division plots with no. 8, 14, 15, 31, 32 and 33. The plot division construction works are incomplete. With the completion o...