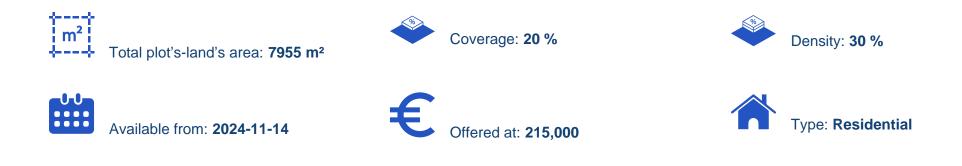

## (Share) Residential land 7955

## m<sup>2</sup>

Larnaka, Pyrgas-7648, Cyprus

Offered at: €215,000 Estate ID: 79642 Ref: ba5072608

"The property for sale are the 1989/13424 shares of an under-division residential field in a quite area in Pyrga Community in Larnaca District. It is located 500 meters south of the center of the community and 2 km east of the Nicosia - Limassol motorway. The field has an irregular shape and a smooth sloping surface. Also, it abuts onto a public registered road along its eastern boundary with a frontage of approximately 120 meters. The property has a acquired a planning permit and a plot division permit for the division of 33 plots. The share corresponds to the under-division plots with no. 8, 14, 15, 31, 32 and 33. The plot division construction works are incomplete. With the completion o...