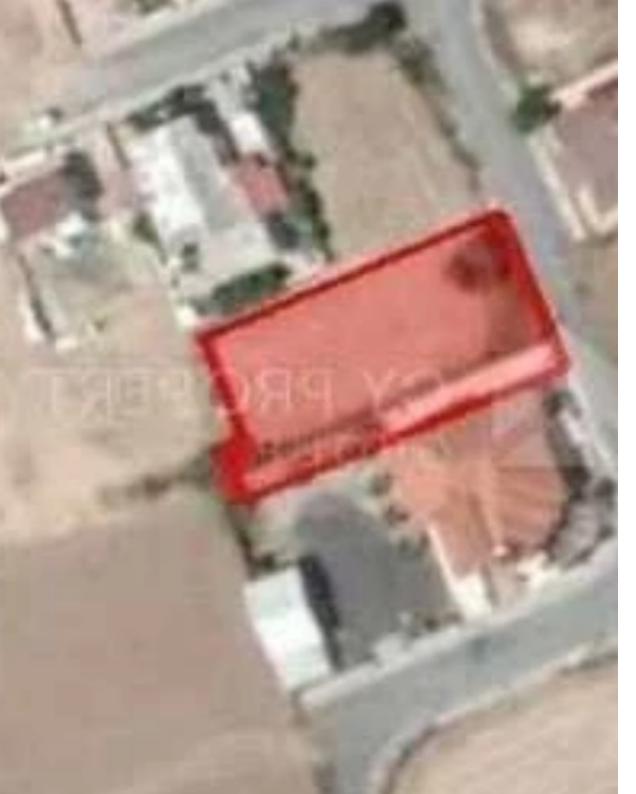

## Residential land 845 m<sup>2</sup>

Larnaka, Athienou-7600, Cyprus

**Offered at:** €115,000

**Estate ID:** 79647

**Ref:** ba4732270

Total plot's-land's area: 845 m²

Coverage: 50 %

Density: 100 %

Available from: 2024-11-14

Offered at: 115,000

Type: Residential

"Residential plot available for sale in Athienou municipality, of Larnaca District. The plot is located about 700 meters southwest of Athienou centre and 160 meters southeast of Athienou's cemetery. The immediate area comprises of residential developments and some undeveloped parcels of land. It has an area of 845sqm and benefits from 21 meters road frontage along a registered road on its west border. Also the plot falls within residential planning zone ??6 with 100% building density, 50% coverage density, in 2 floors and a maximum height of 8,3m. Title deed available."...