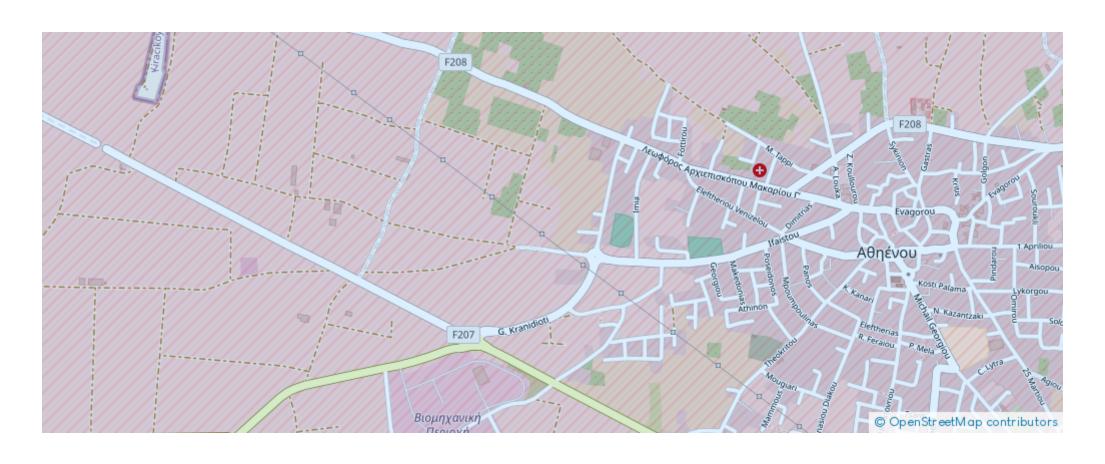

,000

**Estate ID:** 79647

**Ref:** ba4732270





Total plot's-land's area: 845 m²



Coverage: 50 %



Density: 100 %



Available from: 2024-11-14



Offered at: 115,000



Type: Residential

"Residential plot available for sale in Athienou municipality, of Larnaca District. The plot is located about 700 meters southwest of Athienou centre and 160 meters southeast of Athienou's cemetery. The immediate area comprises of residential developments and some undeveloped parcels of land. It has an area of 845sqm and benefits from 21 meters road frontage along a registered road on its west border. Also the plot falls within residential planning zone ??6 with 100% building density, 50% coverage density, in 2 floors and a maximum height of 8,3m. Title deed available."...

## **Estate on map:**