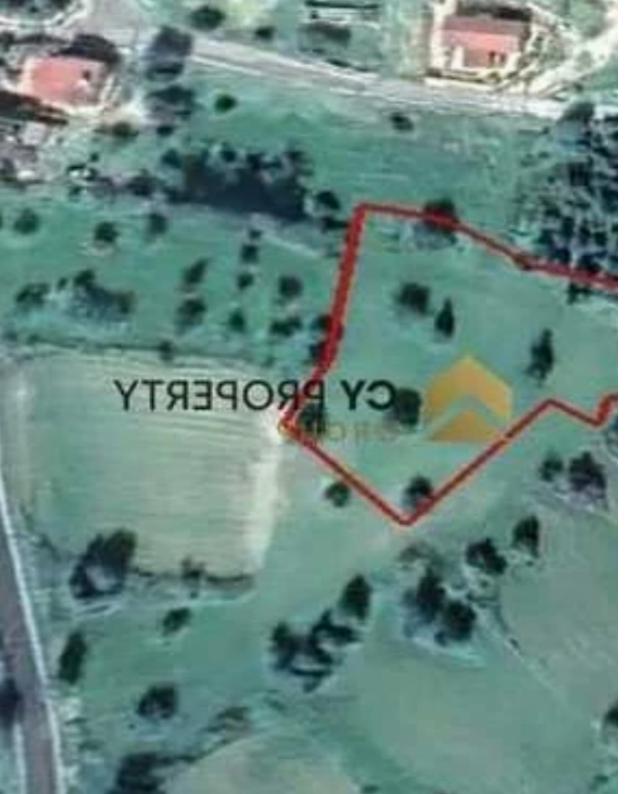

## Residential land 3345 m<sup>2</sup>

Larnaka, Skarinou-7731, Cyprus

**Offered at:** € 117,000

**Estate ID:** 79650

**Ref:** ba4735122

Total plot's-land's area: 3345 m²

Coverage: 50 %

Density: 90 %

Available from: 2024-11-14

Offered at: 117,000

Type: Residential

"Residential field available for sale in Skarinou village, of Larnaca District. The filed is located about 270 meters west of Skarinou and approximately 800 meters of Nicosia - Limassol motorway. The immediate area comprises of residential developments and undeveloped parcels of land. It has a total land area of 3,345sqm and is landlocked (c. 45m south of the nearest registered road). The filed falls within residential planning zone ?2 with 90% building density, 50% coverage, 2 floors and a maximum height of 8,3m."...