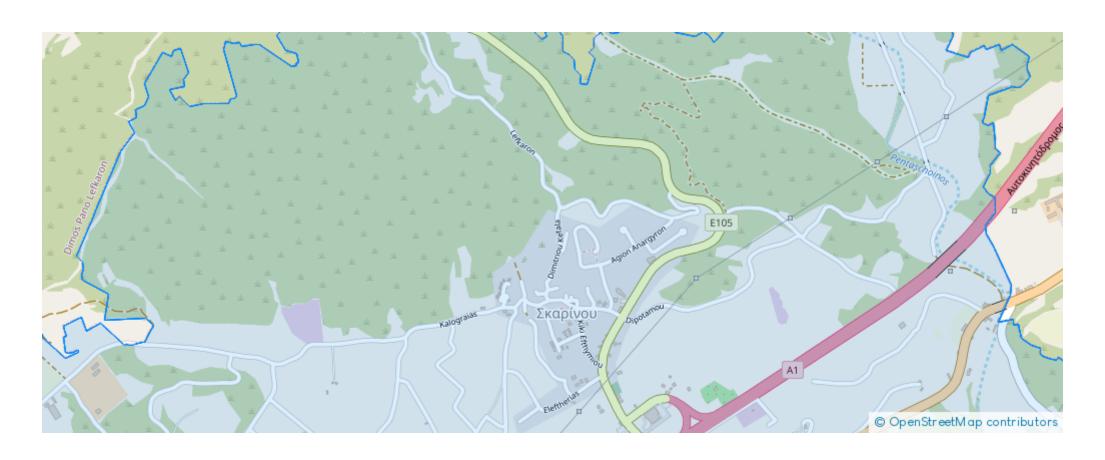

>

Larnaka, Skarinou-7731, Cyprus

**Offered at:** € 117,000

**Estate ID:** 79650

**Ref:** ba4735122





Total plot's-land's area: 3345 m²



Coverage: 50 %



Density: 90 %



Available from: 2024-11-14



Offered at: 117,000



Type: Residential

"Residential field available for sale in Skarinou village, of Larnaca District. The filed is located about 270 meters west of Skarinou and approximately 800 meters of Nicosia - Limassol motorway. The immediate area comprises of residential developments and undeveloped parcels of land. It has a total land area of 3,345sqm and is landlocked (c. 45m south of the nearest registered road). The filed falls within residential planning zone ?2 with 90% building density, 50% coverage, 2 floors and a maximum height of 8,3m."...

## **Estate on map:**