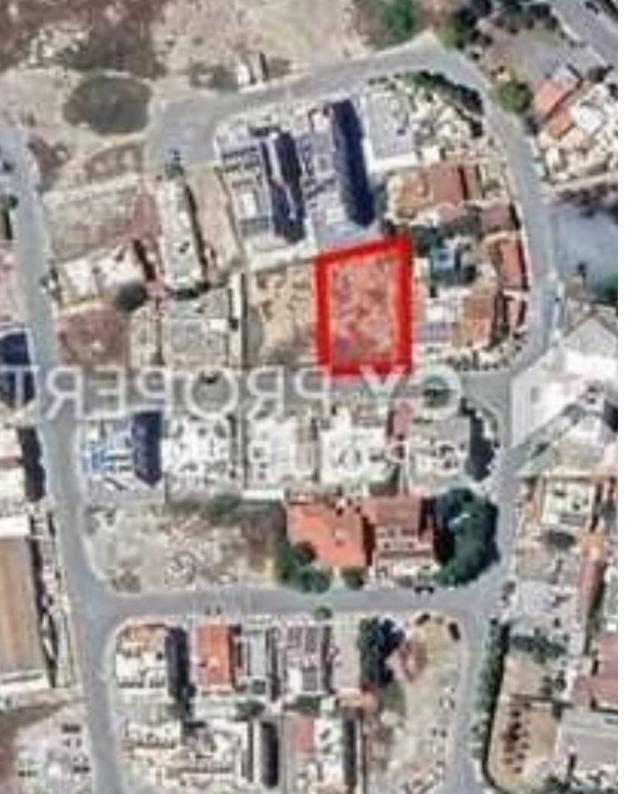

## Residential land 697 m<sup>2</sup>

Larnaka, Alexandrou-Panagouli-Ave-Katharis-School-Sotiros-6057, Cyprus

Offered at: €700,000 Estate ID: 79652 Ref: ba4826903

"Residential plot available for sale located in Chrysopolitissa quarter of Larnaca municipality. It is located close to city centre and to a plethora of amenities and services such as schools, supermarkets, shops, restaurants etc. It enjoys also excellent access to the Municipality centre and to the main city routes. The plot has a regular shape and flat surface area. It abuts onto a public road along its southern boundary with total road frontage of 20 meters. It has a total area of 697 square meters. The plot is suitable for the construction of a three-storey residential use building. It is considered as an ideal choice for a land developer or an individual."...