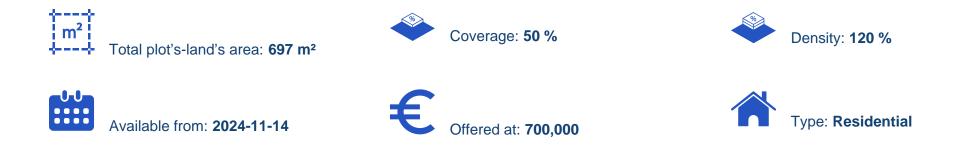

## Residential land 697 m<sup>2</sup>

Larnaka, Alexandrou-Panagouli-Ave-Katharis-School-Sotiros-6057, Cyprus

Offered at: €700,000 Estate ID: 79652 Ref: ba4826903

"Residential plot available for sale located in Chrysopolitissa quarter of Larnaca municipality. It is located close to city centre and to a plethora of amenities and services such as schools, supermarkets, shops, restaurants etc. It enjoys also excellent access to the Municipality centre and to the main city routes. The plot has a regular shape and flat surface area. It abuts onto a public road along its southern boundary with total road frontage of 20 meters. It has a total area of 697 square meters. The plot is suitable for the construction of a three-storey residential use building. It is considered as an ideal choice for a land developer or an individual."...