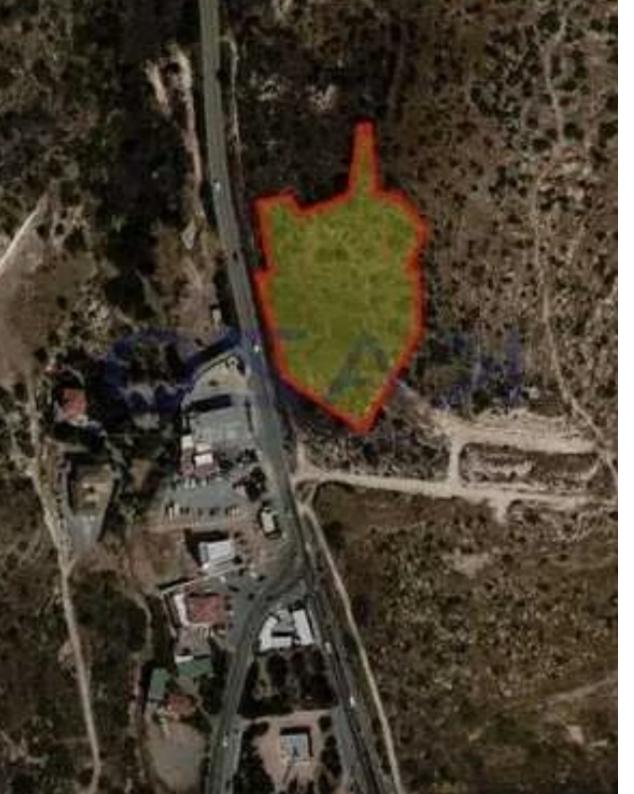

## Residential land 8190 m<sup>2</sup>

Limassol, Parekklisia-4520, Cyprus

**Offered at:** €2,200,000

**Estate ID:** 79660

**Ref:** ba5431050

Total plot's-land's area: 8190 m²

Coverage: 15 %

Density: 20 %

Available from: 2024-11-14

Offered at: 2,200,000

Type: Residential

"Large development land is available for sale in Pareklissia, located northern from Limassol - Nicosia motorway. The development field holds a Ka11 zone, with a 20% density allowance and 15% coverage ratio. It sits on 8,190 square meters of land area and it offers immediate access to the motorway."...