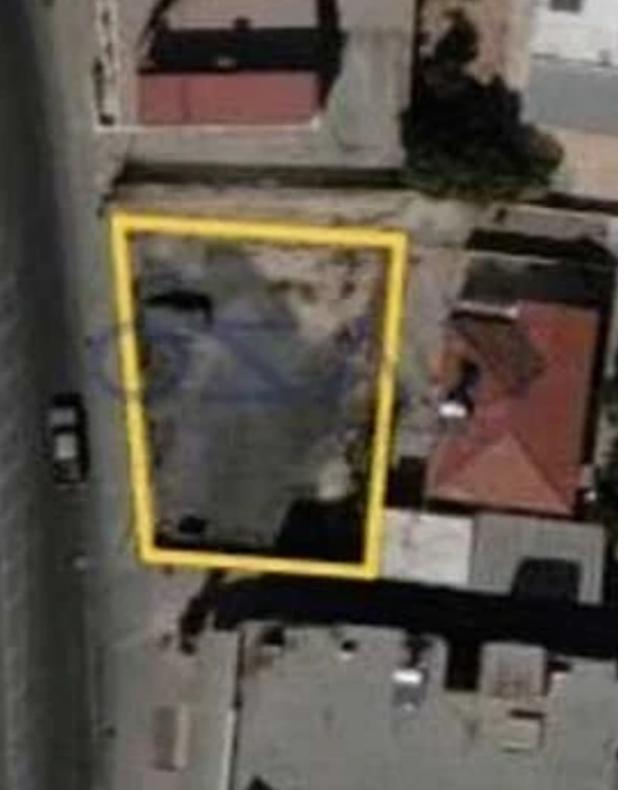

## Residential land 485 m<sup>2</sup>

Limassol, Kalogeropouleio-Gymnasium-Kodobathkia-Mesa-Geitonia-4002, Cyprus

**Offered at:** € 695,000

**Estate ID:** 79666

**Ref:** ba5430994

Total plot's-land's area: 485 m²

Coverage: 50 %

Density: **140** %

Available from: 2024-11-14

Offered at: 695,000

Type: Residential

"Located on one of Limassol's most commercial roads, this amazingly positioned parcel is available for immediate sale. It sits on 485 square meters and holds ??4 & amp; ??5 building zones, enabling a mix-used development of commercial and residential units."...