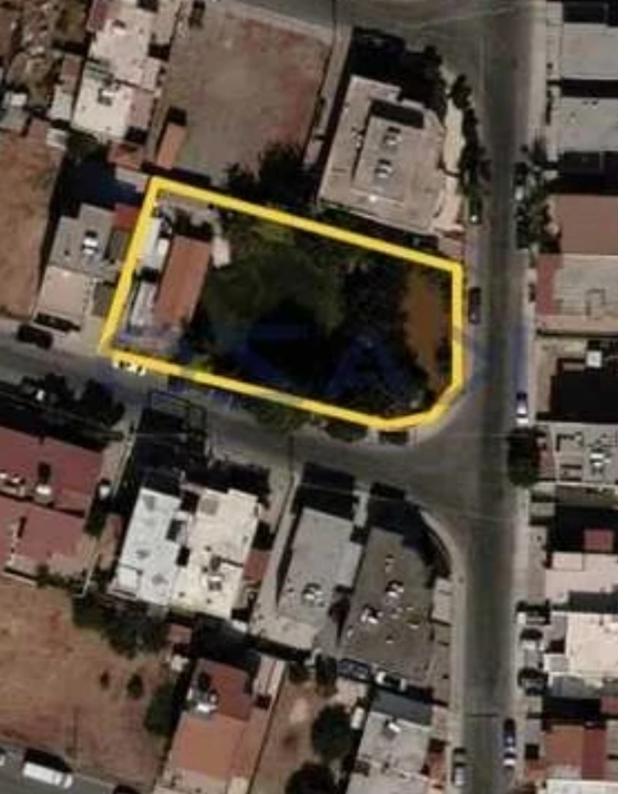

## Residential land 1050 m<sup>2</sup>

Limassol, Agios-Spyridon-New-School-Zakaki-3048, Cyprus

**Offered at:** € 950,000

**Estate ID:** 79667

**Ref:** ba5430991

Total plot's-land's area: 1050 m²

Coverage: 50 %

Density: 100 %

Available from: 2024-11-14

Offered at: 950,000

Type: Residential

"Two adjoining residential plots available for sale in Zakaki area, Limassol, Cyprus. The residential plots total to 1,080 square meters and hold a Ka5 building zone, with a 100% density ratio and 50% coverage ratio, allowing 3-floor development and 13.5 meters in height."...