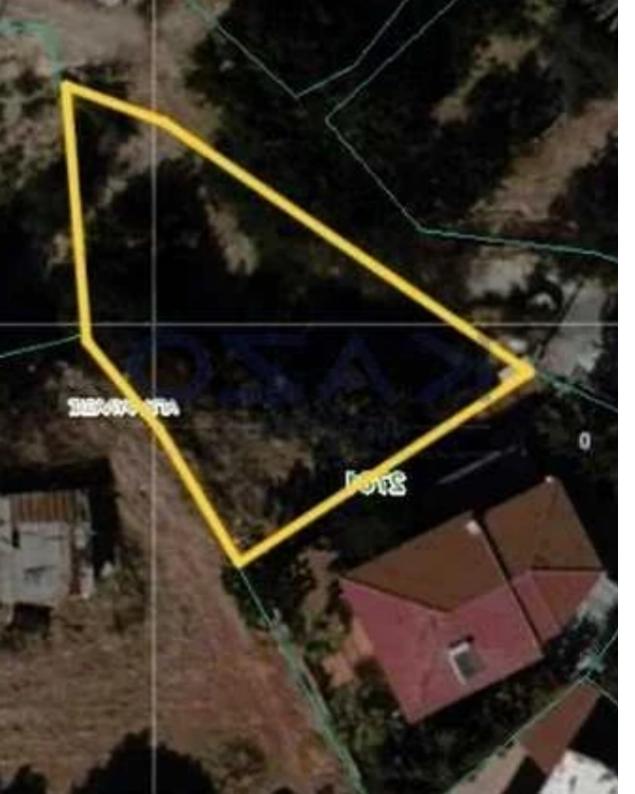

## Residential land 399 m<sup>2</sup>

Limassol, Prymary-School-Agia-Phyla-Agia-Fylaxis-3115 , Cyprus

**Offered at:** € 125,000

**Estate ID:** 79673

**Ref:** ba5430979

Total plot's-land's area: 399 m²

Coverage: 50 %

Density: 90 %

Available from: 2024-11-14

Offered at: 125,000

Type: Residential

"Small residential plot parcel available for sale in a quiet area of Agia Fyla. The residential small plot holds a Ka6 zone, with a 90% building density allowance and 50% coverage ratio and sits on 399 square meters. It is an ideal option for housing or small building development."...