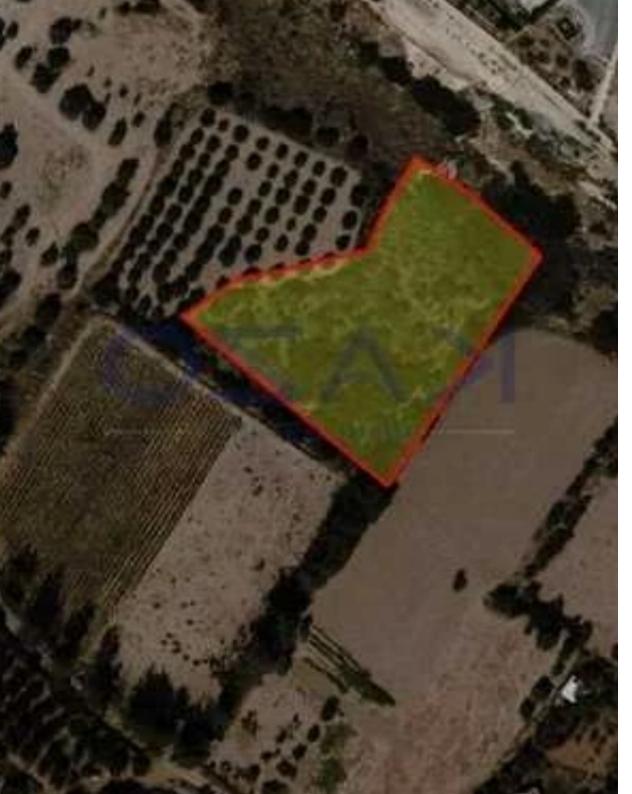

## Residential land 4002 m<sup>2</sup>

Limassol, Mesovounia-Kalogiroi-Kefalokremmos-Germasogeias-Village-4045, Cyprus

**Offered at:** €895,000

**Estate ID:** 79675

**Ref:** ba5430993

Total plot's-land's area: 4002 m²

Coverage: 25 %

Density: 40 %

Available from: 2024-11-14

Offered at: 895,000

ype: Residential

"Large residential development land is available for sale in Germasoyeia district, Limassol, Cyprus. The development land sits on 4,002 square meters and holds a Ka9 building zone, enabling a 40% density ratio and 25% coverage ratio, with the allowance two floors and 10 meters in height."...