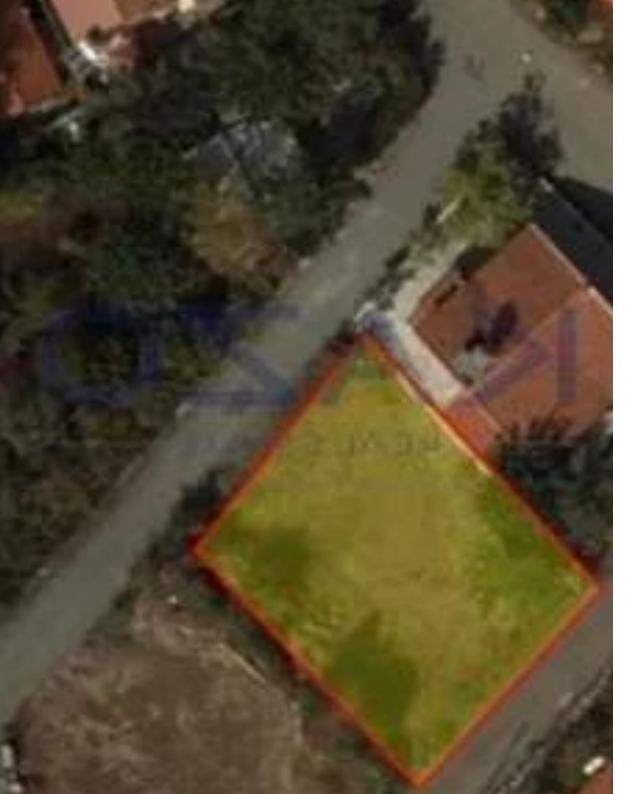

## Residential land 408 m<sup>2</sup>

Limassol, Pera-Pedi-4779 , Cyprus

Offered at: €84,000 Estate ID: 79676 Ref: ba5430966

"A residential plot of 408 square meters is available for sale in the beautiful Pera Pedi village. The plot covers an area of 408 square meters and holds an H3 residential zone. It offers a building density of 60%, and a building coverage of 35%, allowing a housing development of up to two floors and 8.3 meters maximum height. The plot has a northwest orientation and enjoys easy access to the main road. The plot comes with water and electricity.
Situated just 30 minutes driving distance from Limassol, this amazing plot is in proximity to all basic types of services that a household needs, such as supermarkets (AphaMega), schools, pharmacies, restaurants, cafes, parks, and much more. It's...