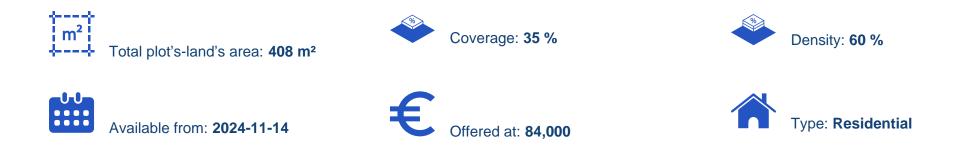

## Residential land 408 m<sup>2</sup>

Limassol, Pera-Pedi-4779 , Cyprus

Offered at: €84,000 Estate ID: 79676 Ref: ba5430966

"A residential plot of 408 square meters is available for sale in the beautiful Pera Pedi village. The plot covers an area of 408 square meters and holds an H3 residential zone. It offers a building density of 60%, and a building coverage of 35%, allowing a housing development of up to two floors and 8.3 meters maximum height. The plot has a northwest orientation and enjoys easy access to the main road. The plot comes with water and electricity.
Situated just 30 minutes driving distance from Limassol, this amazing plot is in proximity to all basic types of services that a household needs, such as supermarkets (AphaMega), schools, pharmacies, restaurants, cafes, parks, and much more. It's...