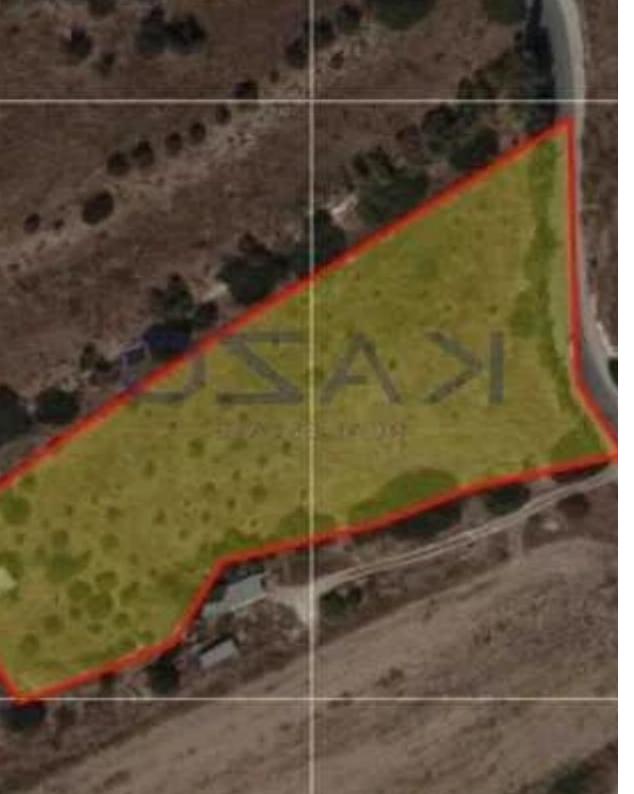

## Residential land 6355 m<sup>2</sup>

Limassol, Episkopi-4620, Cyprus

**Offered at:** €1,500,000

**Estate ID:** 79677

**Ref:** ba5430969

Total plot's-land's area: 6355 m<sup>2</sup>

Coverage: 45 %

Density: 80 %

Available from: 2024-11-14

Offered at: 1,500,000

Type: Residential

"This residential land parcel is available for sale and it holds an ?2? building zone, with an 80% density ratio and 45% of a coverage ratio, enabling two floors development and 8.3 meters in height allowance. The land parcel offers 6,355 square meters of residential use and it is an ideal parcel for housing developments. Call us now or book a viewing form!"...

## **Estate on map:**