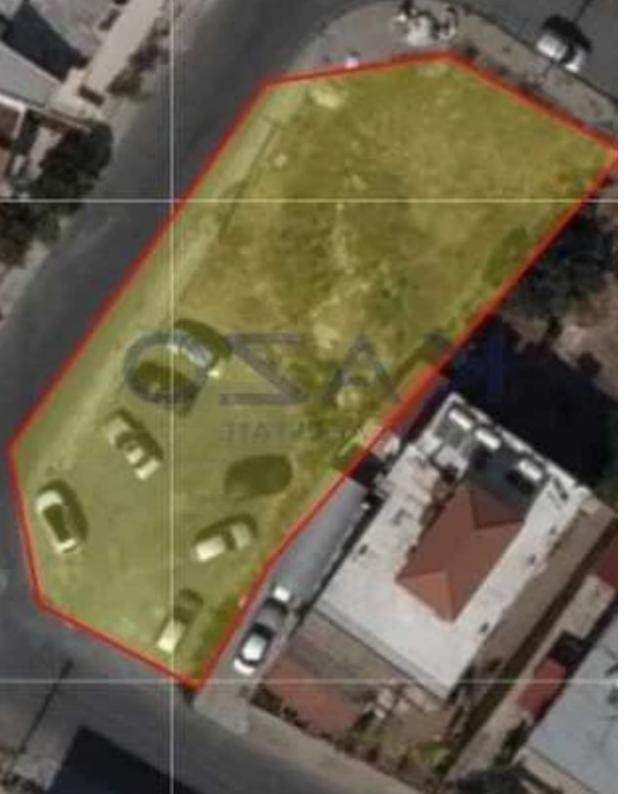

## Residential land 651 m<sup>2</sup>

Limassol, Panthea-Grammar-School-Agios-Athanasios-4105,
Cyprus

**Offered at:** €630,000

**Estate ID:** 79680

**Ref:** ba5430960

Total plot's-land's area: 651 m²

Coverage: 50 %

Density: 90 %

Available from: 2024-11-14

Offered at: **630,00** 

Type: Residential

"A corner residential plot parcel available for sale in the heart of Agios Athanasios, Limassol, Cyprus. The plot parcel sits on 651 square meters of plot area and holds a K?6 building zone with a 90% density ratio, 50% coverage ratio, and 13.5 meters in height and 3 floors allowance. This plot is an ideal option for building development. Contact us for more information."...