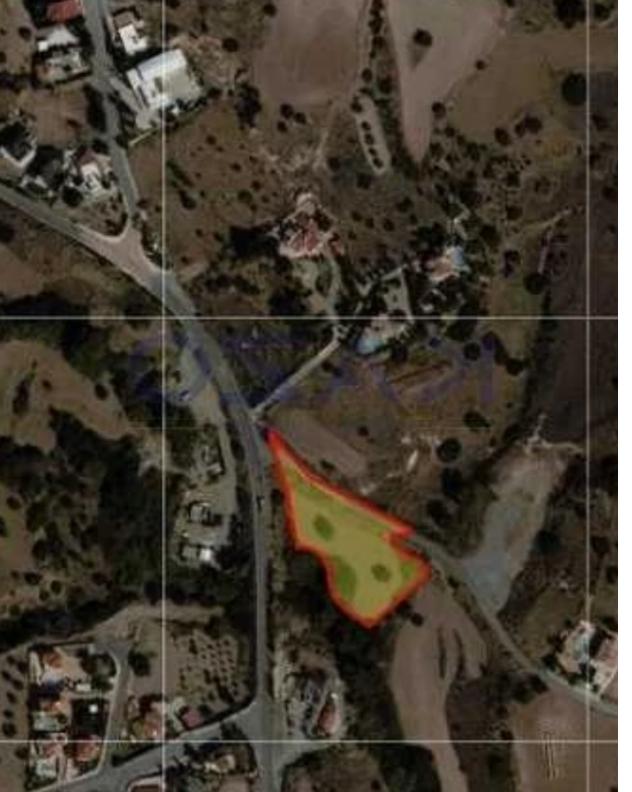

## Residential land 1000 m<sup>2</sup>

Limassol, Monagroulli-4524, Cyprus

**Offered at:** € 105,000

**Estate ID:** 79682

**Ref:** ba5430973

Total plot's-land's area: 1000 m²

Coverage: 20 %

Density: 20 %

Available from: 2024-11-14

Offered at: 105,000

Type: Residential

"Call us now and find out more information about this residential land parcel available for sale in Monagroulli Village. Residential Land parcel for sale in Monagrouli area. The land parcel holds an H6 building zone with a 20% density ratio and 20% coverage ratio, with an 8.3 meters and two floors allowance. The land parcel holds 1,000 square meters and it is a part of a big land separation that holds the 1/4 of the whole share."...