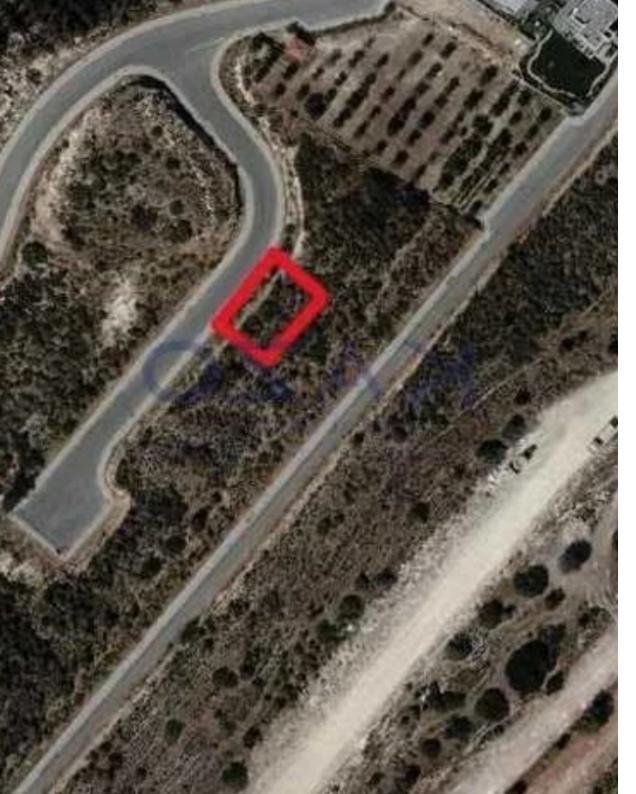

## Residential land 400 m<sup>2</sup>

Limassol, Prymary-School-Agia-Phyla-Agia-Fylaxis-3115 , Cyprus

**Offered at:** € 130,000

**Estate ID:** 79683

**Ref:** ba5430977

Total plot's-land's area: 400 m²

Coverage: 35 %

Density: 60 %

Available from: 2024-11-14

Offered at: 130,000

Type: Residentia

"Amazing residential plot for sale in Agia Fyla. The plot is in ??8 building zone, which enables housing development. A short distance from Limassol's center, in a quiet area away from the city's traffic. 400 square meters, with a 60% density ratio and 35% coverage ratio, allowing two floors and 10 meters of height development. To view this amazing plot offer, contact our Sales Department or Book a Viewing Form!"...