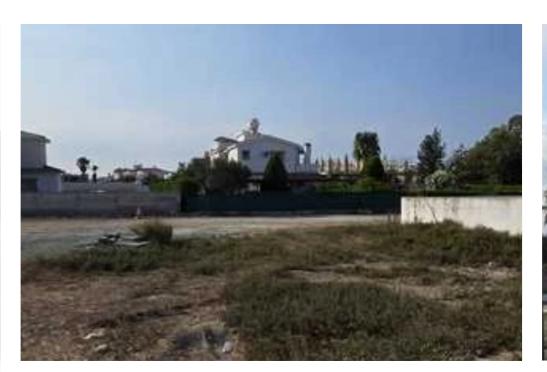

## Residential land 775 m<sup>2</sup>

Larnaka, Kiti-7550, Cyprus

**Offered at:** €195,000

**Estate ID:** 79687

**Ref:** ba5528097

Total plot's-land's area: 775 m²

Coverage: 50 %

Density: 90 %

Available from: 2024-11-14

Offered at: 195,000

Type: Residential

""""For Sale: Residential Plot 775m² in Kiti, Larnaca – No VAT (Greek description below) An excellent opportunity to purchase a prime residential plot in the peaceful neighborhood of Paliochanouta, Kiti, Larnaca. Located in a very quiet area, this plot offers a serene environment while being just minutes away from essential amenities like supermarkets, restaurants, schools, and more, making it an ideal choice for families or investors. Key Details:

Location: Paliochanouta, Kiti, Larnaca District Plot Size: 775 sqm Zoning: H2 (Residential) Building Density: 90% Coverage Ratio: 50% Floors: Up to 2 floors Maximum Height: 8.3 meters This property is perfect for building a spaciou...