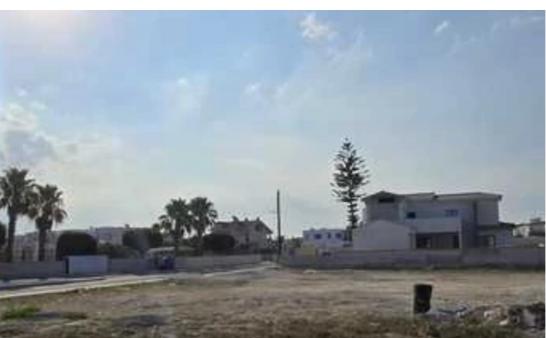

## Residential land 775 m<sup>2</sup>

Larnaka, Kiti-7550, Cyprus

**Offered at:** €195,000

**Estate ID:** 79687

**Ref:** ba5528097

Total plot's-land's area: 775 m²

Coverage: 50 %

Density: 90 %

Available from: 2024-11-14

Offered at: 195,000

Type: Residential

""""For Sale: Residential Plot 775m² in Kiti, Larnaca – No VAT (Greek description below) An excellent opportunity to purchase a prime residential plot in the peaceful neighborhood of Paliochanouta, Kiti, Larnaca. Located in a very quiet area, this plot offers a serene environment while being just minutes away from essential amenities like supermarkets, restaurants, schools, and more, making it an ideal choice for families or investors. Key Details:

Location: Paliochanouta, Kiti, Larnaca District Plot Size: 775 sqm Zoning: H2 (Residential) Building Density: 90% Coverage Ratio: 50% Floors: Up to 2 floors Maximum Height: 8.3 meters This property is perfect for building a spaciou...