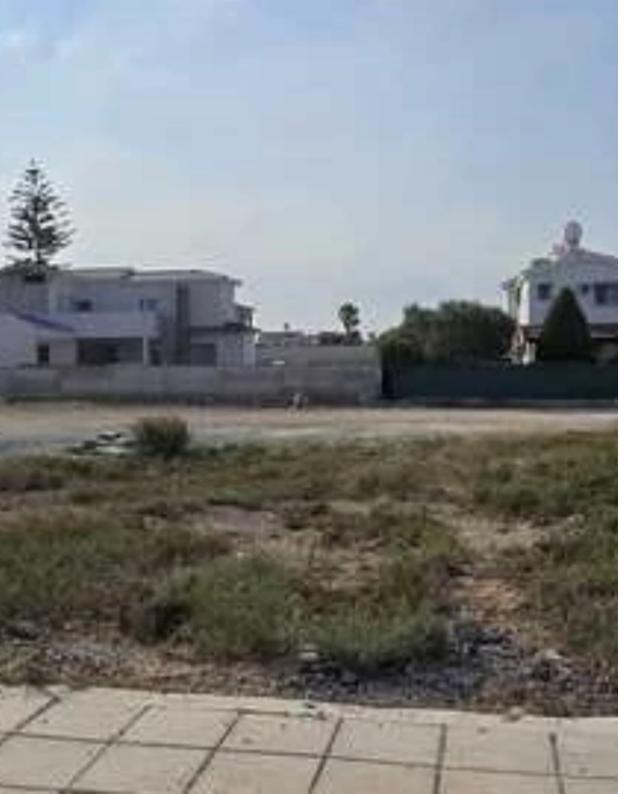

## Residential land 775 m<sup>2</sup>

Larnaka, Kiti-7550, Cyprus

**Offered at:** €195,000

**Estate ID:** 79687

**Ref:** ba5528097

Total plot's-land's area: 775 m²

Coverage: 50 %

Density: 90 %

Available from: 2024-11-14

Offered at: 195,000

Type: Residential

""""For Sale: Residential Plot 775m² in Kiti, Larnaca – No VAT (Greek description below) An excellent opportunity to purchase a prime residential plot in the peaceful neighborhood of Paliochanouta, Kiti, Larnaca. Located in a very quiet area, this plot offers a serene environment while being just minutes away from essential amenities like supermarkets, restaurants, schools, and more, making it an ideal choice for families or investors. Key Details:

Location: Paliochanouta, Kiti, Larnaca District Plot Size: 775 sqm Zoning: H2 (Residential) Building Density: 90% Coverage Ratio: 50% Floors: Up to 2 floors Maximum Height: 8.3 meters This property is perfect for building a spaciou...