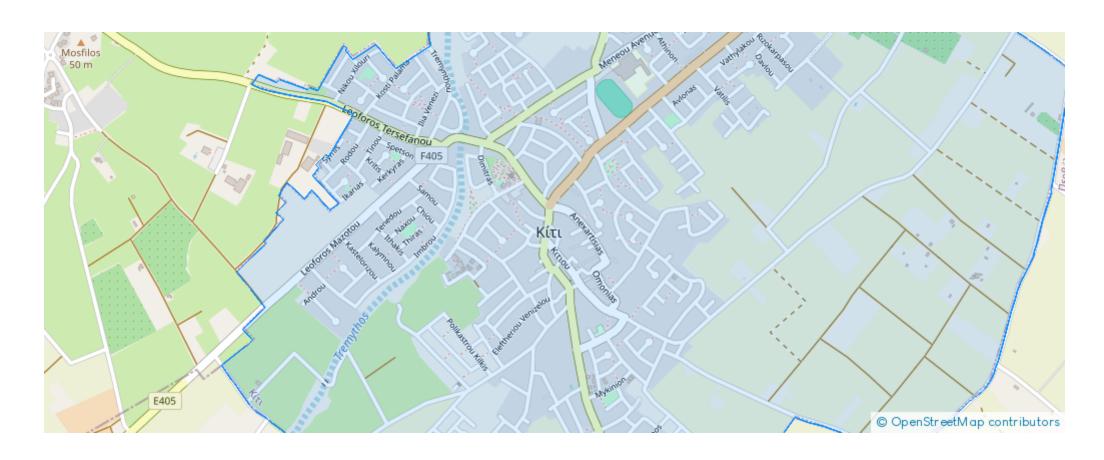

nsity: 90 %



Available from: 2024-11-14



Offered at: 195,000



Type: Residential

""""For Sale: Residential Plot 775m² in Kiti, Larnaca – No VAT (Greek description below) An excellent opportunity to purchase a prime residential plot in the peaceful neighborhood of Paliochanouta, Kiti, Larnaca. Located in a very quiet area, this plot offers a serene environment while being just minutes away from essential amenities like supermarkets, restaurants, schools, and more, making it an ideal choice for families or investors. Key Details:

Location: Paliochanouta, Kiti, Larnaca District Plot Size: 775 sqm Zoning: H2 (Residential) Building Density: 90% Coverage Ratio: 50% Floors: Up to 2 floors Maximum Height: 8.3 meters This property is perfect for building a spaciou...

## **Estate on map:**