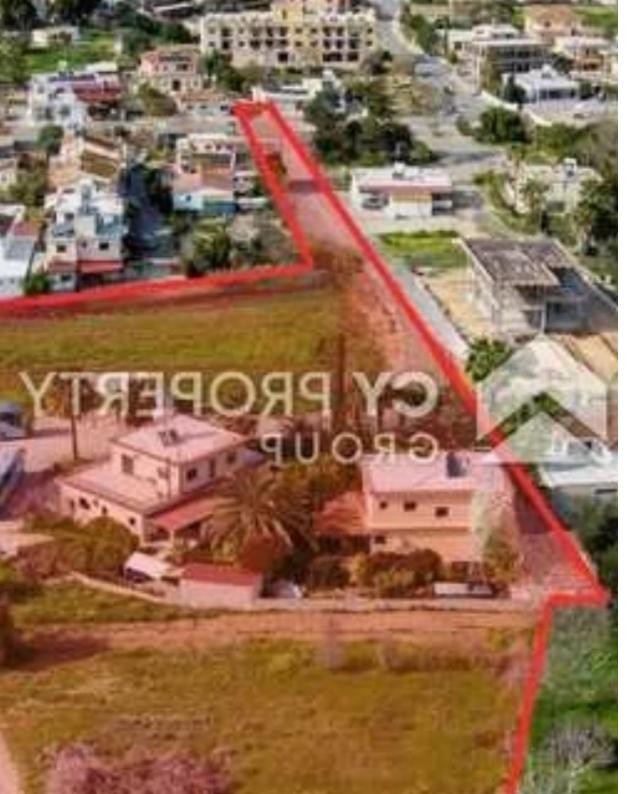

## Residential land 12121 m<sup>2</sup>

Larnaka, Ormideia-7530, Cyprus

**Offered at:** € 153,300

**Estate ID:** 79691

**Ref:** ba5301644

Total plot's-land's area: 12121 m²

Coverage: 60 %

Density: 35 %

Available from: 2024-11-14

Offered at: 153,300

Type: Residential

"The field located approximately 600m west from the community center and abuts on Demokratias Avenue. The asset has irregular shape, smooth and flat surface. The share in the north correspond to the share for sale. Distribution agreement in place. The property lies at a ratio of 13% within Planning Zone H3 (Residential) with a maximum building ratio of 60%, coverage ratio of 35%, on 2 floors maximum height of 8,30m and at a ratio of 87% within Planning Zone H2 (Residential) with a maximum building ratio of 90%, coverage ratio of 50%, on 2 floors maximum height of 8,30m The asse is subject to VAT."...