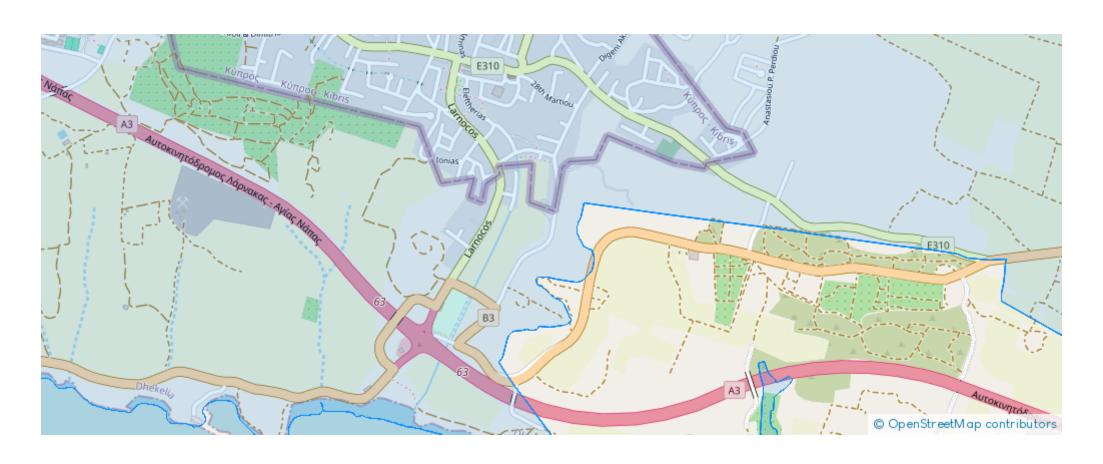

*Ref:** ba5301644





Total plot's-land's area: 12121 m²



Coverage: 60 %



Density: 35 %



Available from: 2024-11-14



Offered at: 153,300



Type: Residential

"The field located approximately 600m west from the community center and abuts on Demokratias Avenue. The asset has irregular shape, smooth and flat surface. The share in the north correspond to the share for sale. Distribution agreement in place. The property lies at a ratio of 13% within Planning Zone H3 (Residential) with a maximum building ratio of 60%, coverage ratio of 35%, on 2 floors maximum height of 8,30m and at a ratio of 87% within Planning Zone H2 (Residential) with a maximum building ratio of 90%, coverage ratio of 50%, on 2 floors maximum height of 8,30m The asse is subject to VAT."...

## **Estate on map:**