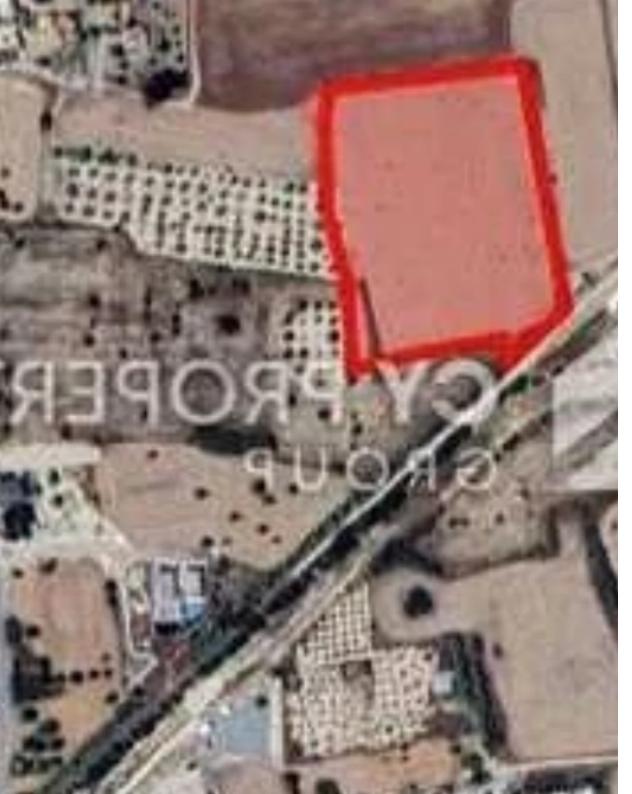

## Residential land 15003 m<sup>2</sup>

Larnaka, Livadias-7060, Cyprus

**Offered at:** €1,300,000

**Estate ID:** 79695

**Ref:** ba5301634

Total plot's-land's area: 15003 m<sup>2</sup>

Coverage: 50 %

Density: 90 %

Available from: 2024-11-14

Offered at: 1,300,00

Type: **Residentia** 

"A residential field which corresponds to an area of approximately 15003 sqm is available for sale located in Livadia area, in Larnaca district. It is situated 200 meters (approx.) from the nearest connection road. The asset is ideally located close to all necessary amenities and services such as such as schools, banks, supermarkets, shops and just a few minutes drive distance to the beach. It also, has an excellent access to highway and to main roads. The asset falls within Residential Planning Zone K?6 with a building coefficient of 90%, coverage of 50%, and permission for 2 floors (up to 10 meters) of construction. Title Deed is available."...