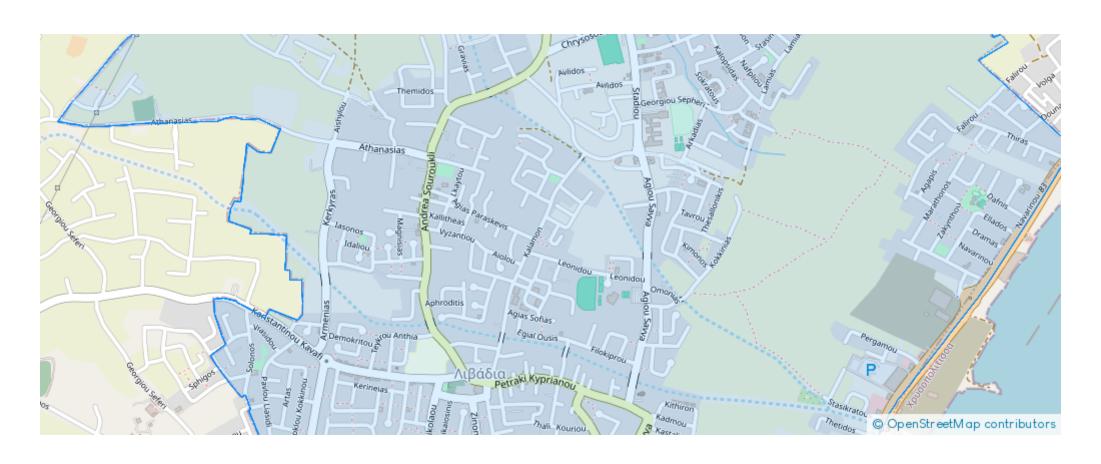

/sup>



Coverage: 50 %



Density: 90 %



Available from: 2024-11-14



Offered at: 1,300,00



Type: **Residentia** 

"A residential field which corresponds to an area of approximately 15003 sqm is available for sale located in Livadia area, in Larnaca district. It is situated 200 meters (approx.) from the nearest connection road. The asset is ideally located close to all necessary amenities and services such as such as schools, banks, supermarkets, shops and just a few minutes drive distance to the beach. It also, has an excellent access to highway and to main roads. The asset falls within Residential Planning Zone K?6 with a building coefficient of 90%, coverage of 50%, and permission for 2 floors (up to 10 meters) of construction. Title Deed is available."...

## **Estate on map:**