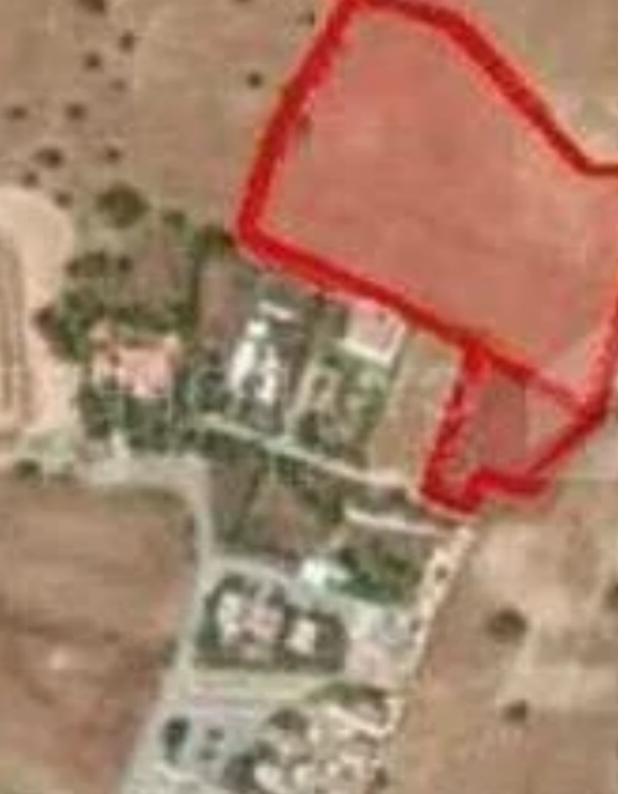

## (Share) Tourist land 11920 m<sup>2</sup>

Larnaka, Kofinou-7735, Cyprus

**Offered at:** € 690,000

**Estate ID:** 79699

**Ref:** ba5170214

Total plot's-land's area: 11920 m²

Coverage: 50 %

Density: 100 %

Available from: 2024-11-14

Offered at: 690,000

Гуре: **Touristic** 

"This asset comprises of two adjoining fields in Agios Theodoros, Larnaca. The asset is located a 3.8km southeast of Maroni village and 170m north of the sea. The asset has a total area of 11,920sqm and benefits from a ROW from adjoining parcels. The immediate area comprises of undeveloped parcels of land as well as some residential developments (holiday homes). The asset falls within touristic planning zone T3? with the following parameters: -Hotels: 30% building density, 20% coverage, 3 floors and a maximum height of 13.1m -Touristic villages: 25% building density, 20% coverage, 2 floors and a maximum height of 8.3m -Houses: 20% building density, 20% coverage, 2 floors and a maximum ...