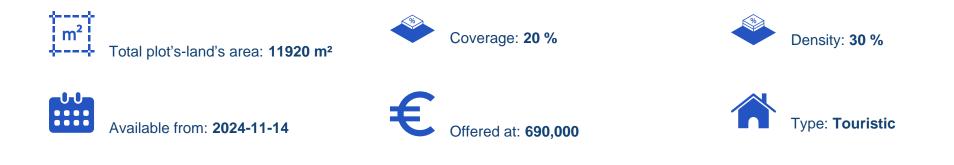

## Tourist land 11920 m<sup>2</sup>

Larnaka, Kofinou-7735 , Cyprus

Offered at: € 690,000 Estate ID: 79700 Ref: ba5125658

"This asset comprises of two adjoining fields in Agios Theodoros, Larnaca. The asset is located a 3.8km southeast of Maroni village and 170m north of the sea. The asset has a total area of 11,920sqm and benefits from a ROW from adjoining parcels. The immediate area comprises of undeveloped parcels of land as well as some residential developments (holiday homes). The asset falls within touristic planning zone T3? with the following parameters: -Hotels: 30% building density, 20% coverage, 3 floors and a maximum height of 13.1m -Touristic villages: 25% building density, 20% coverage, 2 floors and a maximum height of 8.3m -Houses: 20% building density, 20% coverage, 2 floors and a maximum height of 8.3m -Houses: 20% building density, 20% coverage, 2 floors and a maximum height of 8.3m -Houses: 20% building density, 20% coverage, 2 floors and a maximum height of 8.3m -Houses: 20% building density, 20% coverage, 2 floors and a maximum height of 8.3m -Houses: 20% building density, 20% coverage, 2 floors and a maximum height of 8.3m -Houses: 20% building density, 20% coverage, 2 floors and a maximum height of 8.3m -Houses: 20% building density, 20% coverage, 2 floors and a maximum ...