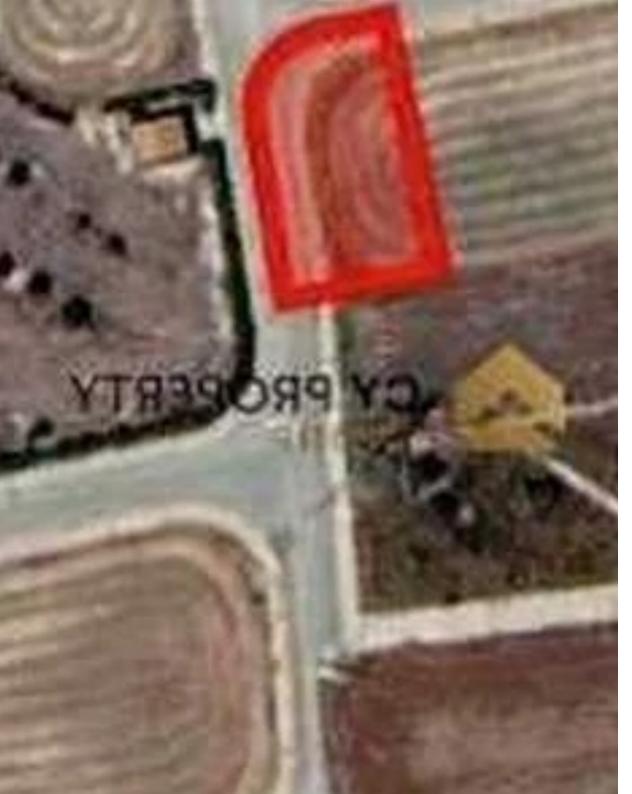

## Residential land 575 m<sup>2</sup>

Larnaka, Pyla-7080, Cyprus

**Offered at:** € 125,000

**Estate ID:** 79701

**Ref:** ba5125622

Total plot's-land's area: 575 m²

Coverage: 50 %

Density: 90 %

Available from: 2024-11-14

Offered at: 125,000

Type: Residential

"Residential plot is available for sale, extending to approximately 575 sq.m. in total, located in a quiet area in the Pyla, in Larnaca district. It is situated near a plethora of amenities and services. It abuts onto a public registered road with a frontage of approximately 18 meters. The property falls within Residential Zone H2 with a building coefficient of 90%, coverage of 50%, and permission for 2 floors (up to 8.3 meters) of construction. Title deed is available."...