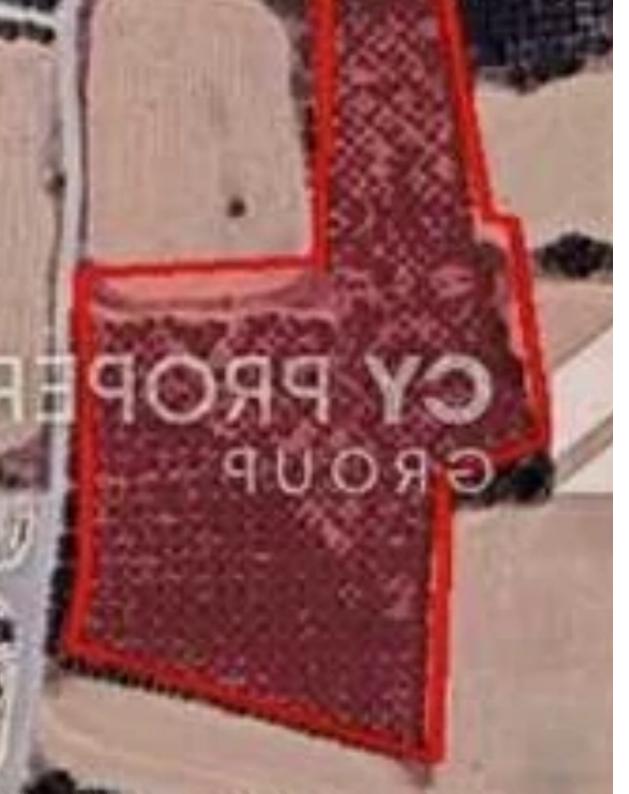

## Agricultural land 19490 m<sup>2</sup>

Larnaka, Zygi-7739 , Cyprus

Offered at: € 63,000 Estate ID: 79702 Ref: ba5301239

"This asset is a 1/4 share of a field in Zygi, Larnaca. The asset is located c. 720m northwest of Zygi's fishing shelter and c. 880m northeast of Vasiliko Cement Works and c. 500m north of the sea. The asset has an area of c. 4,873sqm (1/4 share of 19,490sqm) and benefits from c. 64m road frontage along a registered road on its east border. There is no distribution agreement in place. The asset falls within the restricted development zone of Vassilikos area masterplan. The immediate area comprises of undeveloped and agricultural parcels of land. The field falls within protection planning zones Z1 (4,482sqm) and Z1? (15,008sqm) planning zones with 6% building density, 6% coverage, 2 fl...