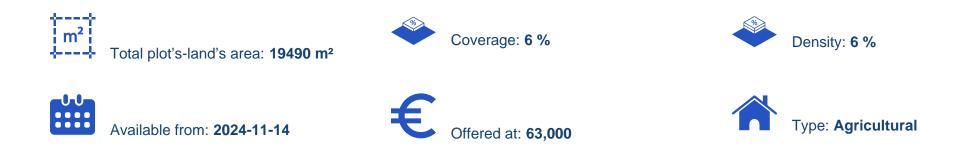

## Agricultural land 19490 m<sup>2</sup>

Larnaka, Zygi-7739 , Cyprus

Offered at: € 63,000 Estate ID: 79702 Ref: ba5301239

"This asset is a 1/4 share of a field in Zygi, Larnaca. The asset is located c. 720m northwest of Zygi's fishing shelter and c. 880m northeast of Vasiliko Cement Works and c. 500m north of the sea. The asset has an area of c. 4,873sqm (1/4 share of 19,490sqm) and benefits from c. 64m road frontage along a registered road on its east border. There is no distribution agreement in place. The asset falls within the restricted development zone of Vassilikos area masterplan. The immediate area comprises of undeveloped and agricultural parcels of land. The field falls within protection planning zones Z1 (4,482sqm) and Z1? (15,008sqm) planning zones with 6% building density, 6% coverage, 2 fl...