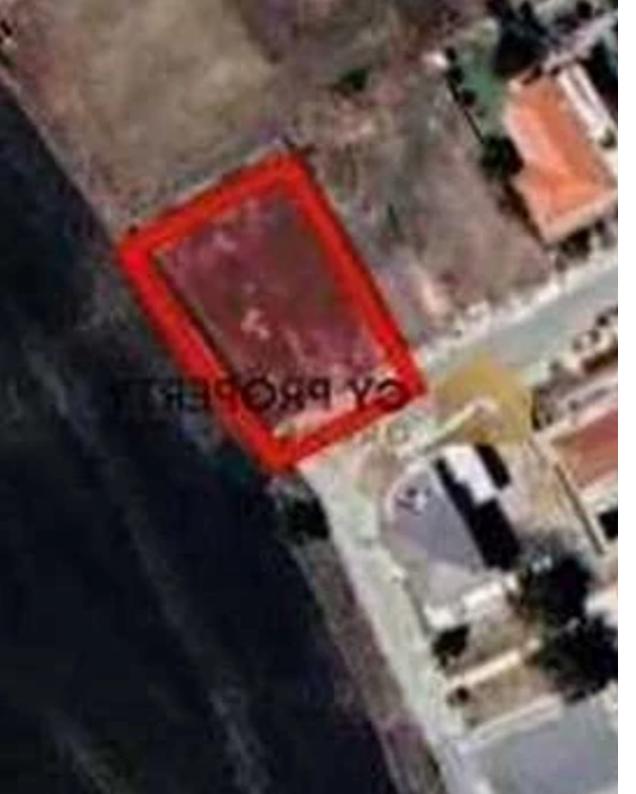

## Residential land 716 m<sup>2</sup>

Larnaka, Dromolaxia-7020 , Cyprus

**Offered at:** € 150,000

**Estate ID:** 79703

**Ref:** ba5125626

Total plot's-land's area: 716 m²

Coverage: 50 %

Density: 90 %

Available from: 2024-11-14

Offered at: 150,000

Type: Residential

"Residential plot is available for sale, extending to approximately 716 sq.m. in total, located in Dromolaxia area, in Larnaca district. It is situated near a plethora of amenities and services. It abuts onto a public registered road with a frontage of approximately 20 meters. The property falls within Residential Zone K?6 with a building coefficient of 90%, coverage of 50%, and permission for 2 floors (up to 10 meters) of construction. Title deed is available."...