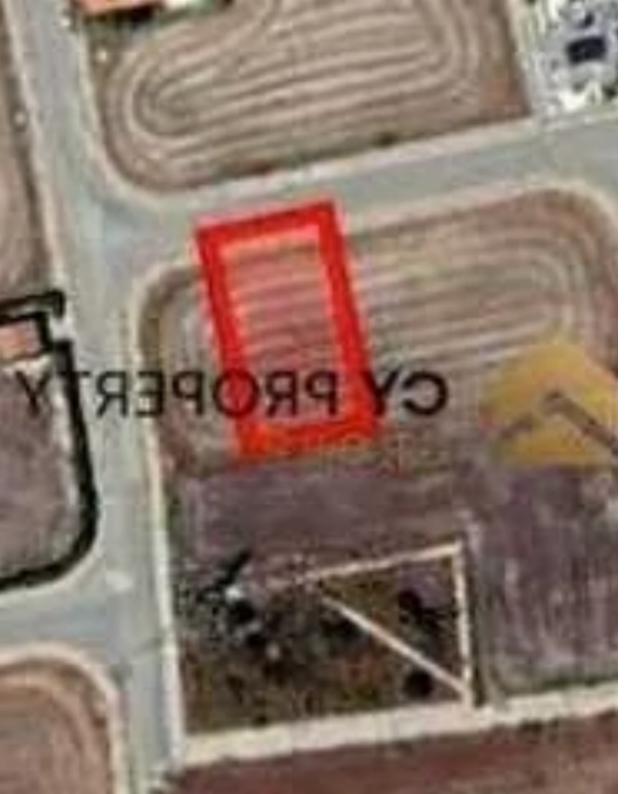

## Residential land 575 m<sup>2</sup>

Larnaka, Pyla-7080, Cyprus

**Offered at:** € 120,000

**Estate ID:** 79709

**Ref:** ba5125621

Total plot's-land's area: 575 m²

Coverage: 50 %

Density: 90 %

Available from: 2024-11-14

Offered at: **120,00** 

Type: Residential

"Residential plot is available for sale, extending to approximately 575 sq.m. in total, located in a quiet area in the Pyla, in Larnaca district. It is situated near a plethora of amenities and services. It abuts onto a public registered road with a frontage of approximately 18 meters. The property falls within Residential Zone H2 with a building coefficient of 90%, coverage of 50%, and permission for 2 floors (up to 8.3 meters) of construction. Title deed is available."...