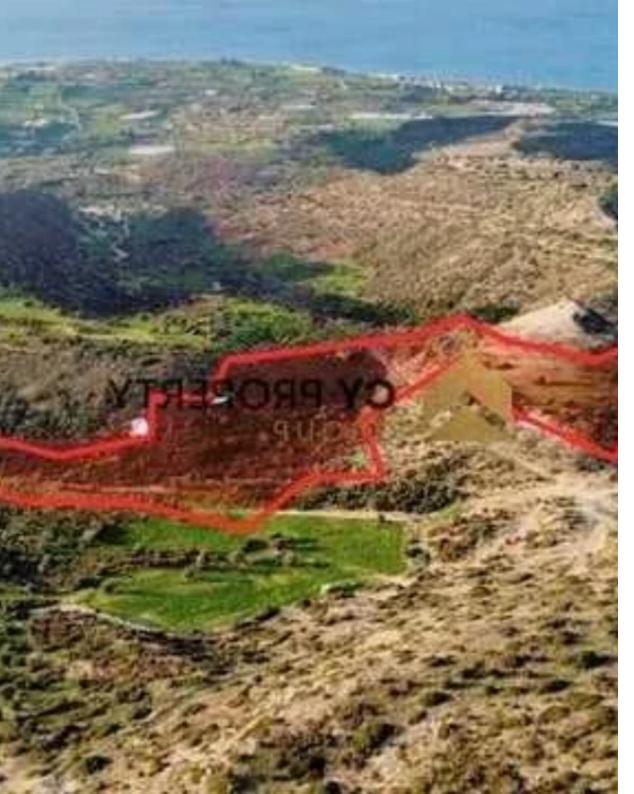

## Agricultural land 41472 m<sup>2</sup>

Larnaka, Kofinou-7735, Cyprus

**Offered at:** € 105,000

**Estate ID:** 79710

**Ref:** ba5125608

Total plot's-land's area: 41472 m²

Coverage: 10 %

Density: 10 %

Available from: 2024-11-14

Offered at: 105,000

Type: **Agricultura**l

"Agricultural field in Agio Theodoros community of Larnaca district. It is situated at a distance approximately 3 km southeast of the community center and approximately 2.5 km northwest of the local beaches. It has an irregular shape with an inclined surface and it is accessible through a non-registered road. The property falls within the Agricultural Zone ?3, having a building density of 10%."...