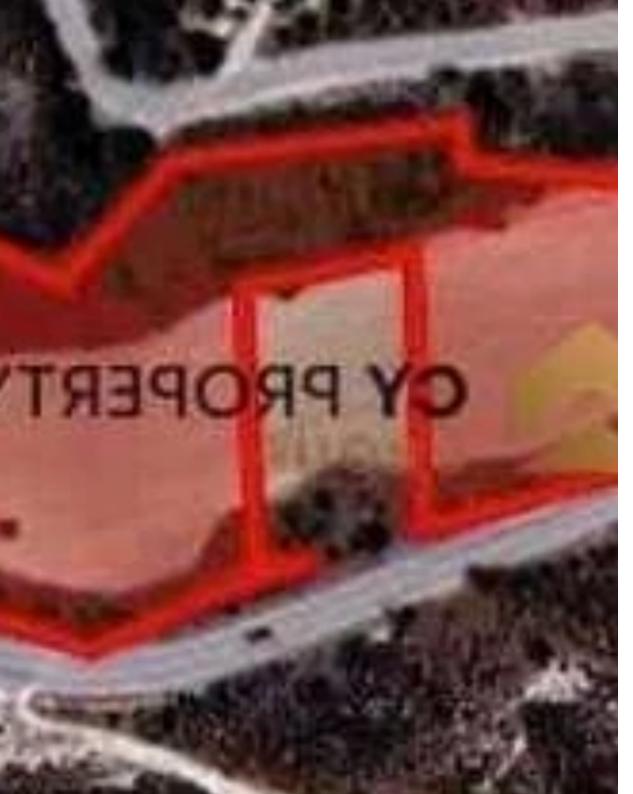

## Agricultural land 9470 m<sup>2</sup>

Larnaka, Vavla-7713, Cyprus

**Offered at:** €75,000

**Estate ID:** 79716

**Ref:** ba5125625

Total plot's-land's area: 9470 m<sup>2</sup>

Coverage: 10 %

Density: 10 %

Available from: 2024-11-14

Offered at: **75,00**0

Type: **Agricultura**l

"Agricultural field is available for sale extending to about 9470 sq.m. in total, located in Vavla, Larnaca. It is situated very close to all amenities and services such as shops, banks, schools and other services. It has an irregular shape with an inclined surface and it is accessible through a registered public road. The property falls within the Agricultural Zone ?3, having a building density of 10%. Title deed available."...