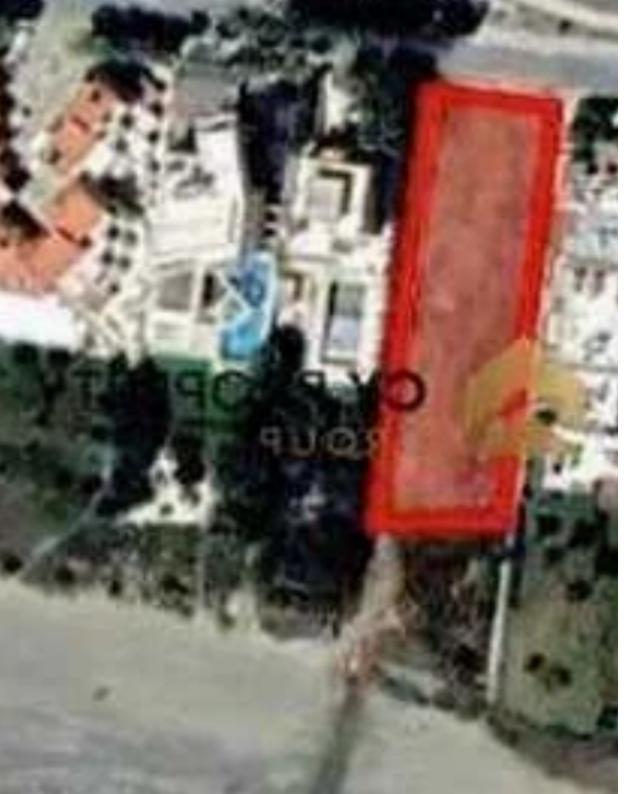

## Residential land 1379 m<sup>2</sup>

Larnaka, Pyla-7080, Cyprus

**Offered at:** €2,900,000

**Estate ID:** 79719

**Ref:** ba5125553

Total plot's-land's area: 1379 m²

Coverage: 20 %

Density: 30 %

Available from: 2024-11-14

Offered at: **2,900,00** 

Type: Residential

"Building plot is available for sale located in Pyla tourist area. It is situated near to a plethora of amenities and services such as schools, banks, bakeries, supermarkets, and just a few minutes walking distance to the beach. Also, it abuts onto a public registered road with a frontage of approximately 18 meters. The property falls within Tourist Zone T3? with a building coefficient of 30%, coverage of 20%, and permission for 3 floors (up to 13.5 meters) of construction. Title deed is available."...