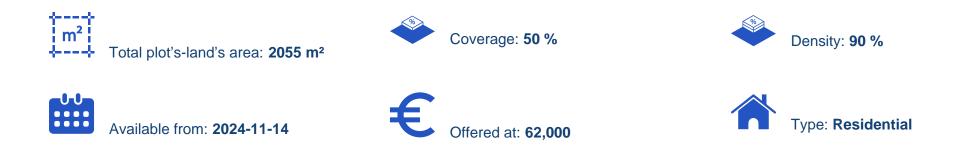

## Residential land 2055 m<sup>2</sup>

Larnaka, Xylofagou-7520, Cyprus

Offered at: € 62,000 Estate ID: 79720 Ref: ba5125554

"Residential field in Xylofagou community of Larnaca district. It is situated approximately 960 m north of the community center and approximately 170 m west of Avgorou - Xylofagou. It has an irregular shape with an inclined surface and it is accessible through a non-registered road. It is noted that the property falls within the Sovereign British Base Area. According to the zone plan released in 2022 in the Sovereign British Base Area, the property falls within the Residential Zone H2, having building density coefficient 90%."...