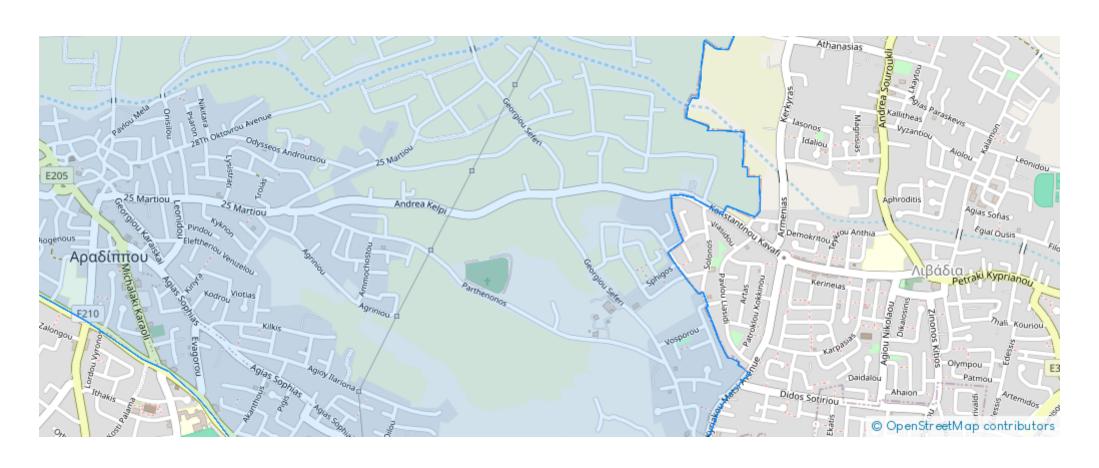

## Commercial land 1074 m<sup>2</sup>

Larnaka, Apos-Lukas-Center-Aradippou-7104, Cyprus

**Offered at:** €700,000

**Estate ID:** 79723

**Ref:** ba4719933





Total plot's-land's area: 1074 m²



Coverage: 50 %



Density: 140 %



Available from: 2024-11-14



Offered at: 700,00



Type: Commercia

"Commercial field available for sale within the administrative boundaries of Aradippou municipality, of Larnaca District. It is located close to all amenities and services such as schools, shops, banks, supermarkets etc. It is provide easy access to the highways leading to Larnaca International Airport,

Limassol and Nicosia. The field has a regular shape with an even flat surface area and abuts to a public registered road."...

## **Estate on map:**