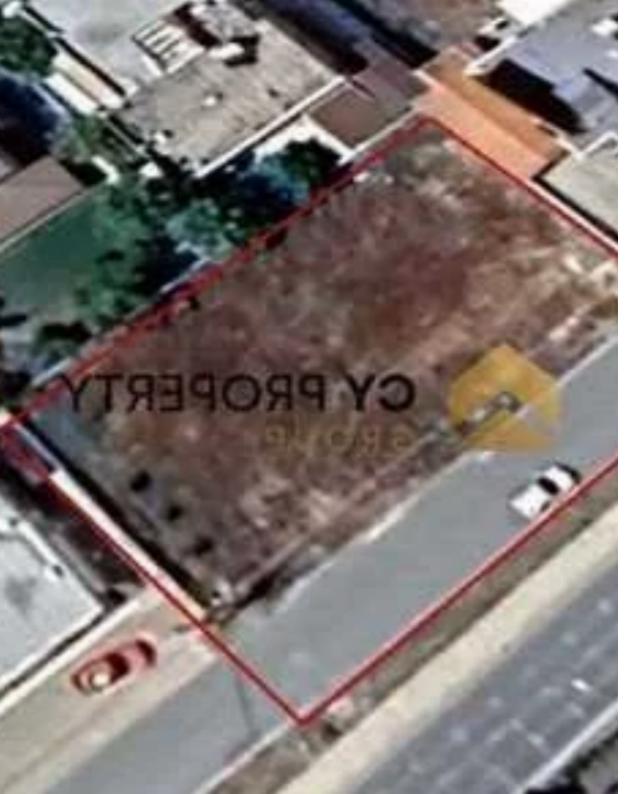

## Commercial land 1074 m<sup>2</sup>

Larnaka, Apos-Lukas-Center-Aradippou-7104, Cyprus

**Offered at:** €700,000

**Estate ID:** 79723

**Ref:** ba4719933

Total plot's-land's area: 1074 m²

Coverage: 50 %

Density: 140 %

Available from: 2024-11-14

Offered at: 700,00

Type: Commercia

"Commercial field available for sale within the administrative boundaries of Aradippou municipality, of Larnaca District. It is located close to all amenities and services such as schools, shops, banks, supermarkets etc. It is provide easy access to the highways leading to Larnaca International Airport,

Limassol and Nicosia. The field has a regular shape with an even flat surface area and abuts to a public registered road."...