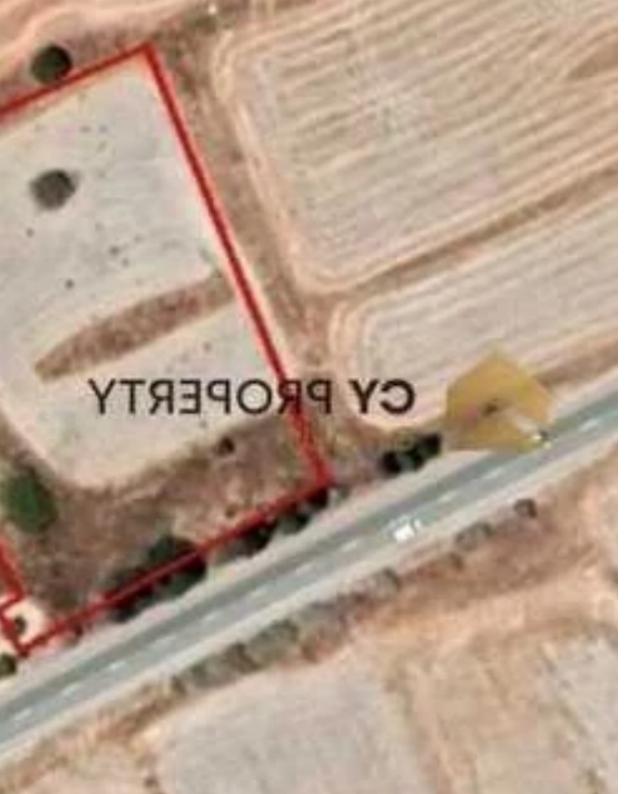

## Residential land 4908 m<sup>2</sup>

Larnaka, Athienou-7600, Cyprus

**Offered at:** €223,000

**Estate ID:** 79728

**Ref:** ba4696728

Total plot's-land's area: 4908 m²

Coverage: 50 %

Density: 90 %

Available from: 2024-11-14

Offered at: 223,000

Type: Residential

"Residential field for sale located in Athienou, Larnaca approximately 190 meters west of Panayioti Koumeni Street and Athienou-Avdellero road junction, about 250 meters southwest of Orfeas Athienou football field. In addition the immediate area comprises of residential developments and undeveloped parcels of land. The field has an area of 4,908sqm and benefits from c. 58m road frontage along a registered road on its southwest border.

The property falls within residential planning zone ??6 with 90% building density, 50% coverage, 2 floors and a maximum height of 8,3m."...