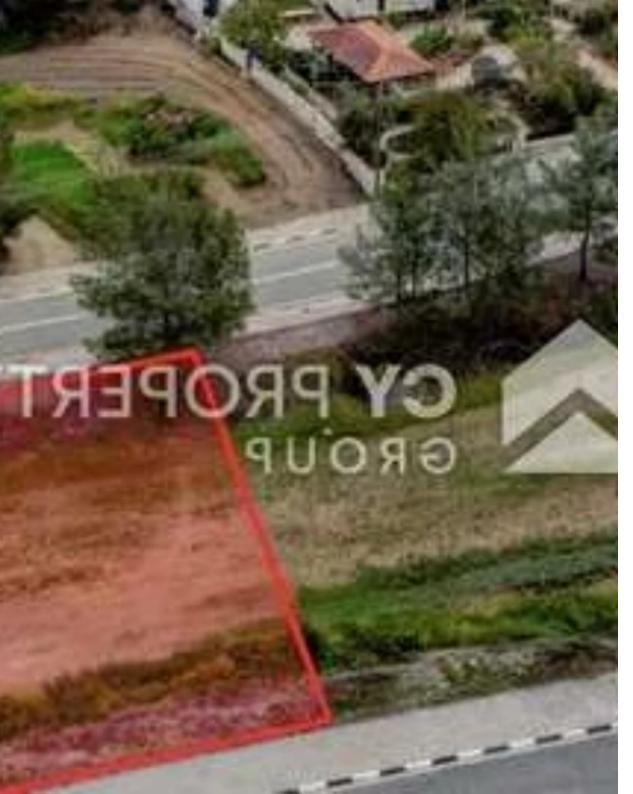

## Residential land 525 m<sup>2</sup>

Larnaka, Mosfiloti-7647, Cyprus

**Offered at:** € 60,900

**Estate ID:** 79729

**Ref:** ba4690503

Total plot's-land's area: 525 m²

Coverage: 25 %

Density: 40 %

Available from: 2024-11-14

Offered at: 60,900

Type: Residential

"Residential plot available for sale in Mosfiloti village of Larnaca District. It is located close to some amenities and services and about 2km east of Nicosia – Limassol highway. The plot abuts on a registered road with a frontage of approximately 39 meters, it has regular shape and flat surface. The property lies within Planning Zone H4 with a maximum building ratio of 40%, coverage ratio of 25%, on 2 floors and maximum height of 8,30m."...