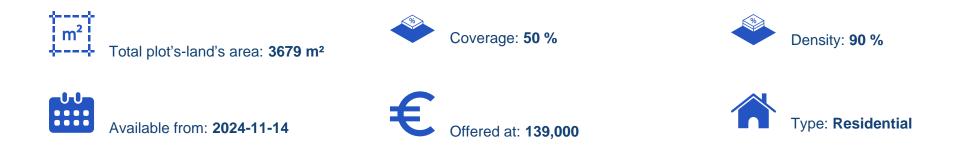

## Residential land 3679 m<sup>2</sup>

Larnaka, Agia-Anna-7641, Cyprus

Offered at: €139,000 Estate ID: 79733 Ref: ba4691542

"Residential field available for sale in Ayia Anna community of Larnaca District. It is located close to some amenities and services and has an easy access to main roads and the highway of Larnaca - Limassol. In addition it is located 300 meters south of Agia Anna old church and about 300 meters north of Agia Anna – Psevdas road. The immediate area can be characterized mainly as undeveloped as it is surrounded by several unutilized parcels of land along with some residential developments in the greater vicinity. The field has a rather L shape and a sloping surface and it is landlocked. The field has the potential to be covered from all utility services (water, electricity, telecommunicati...