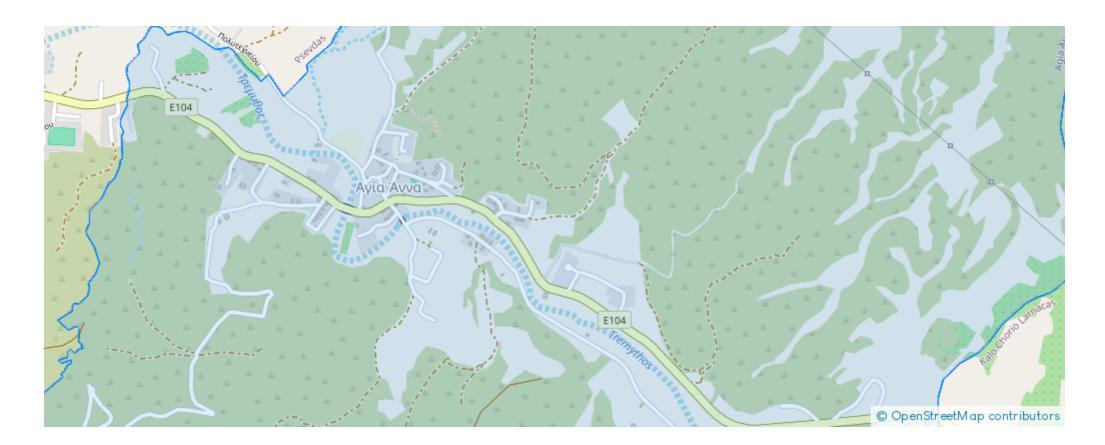

na-7641, Cyprus

Offered at: €139,000 Estate ID: 79733 Ref: ba4691542





"Residential field available for sale in Ayia Anna community of Larnaca District. It is located close to some amenities and services and has an easy access to main roads and the highway of Larnaca - Limassol. In addition it is located 300 meters south of Agia Anna old church and about 300 meters north of Agia Anna – Psevdas road. The immediate area can be characterized mainly as undeveloped as it is surrounded by several unutilized parcels of land along with some residential developments in the greater vicinity. The field has a rather L shape and a sloping surface and it is landlocked. The field has the potential to be covered from all utility services (water, electricity, telecommunicati...

## **Estate on map:**