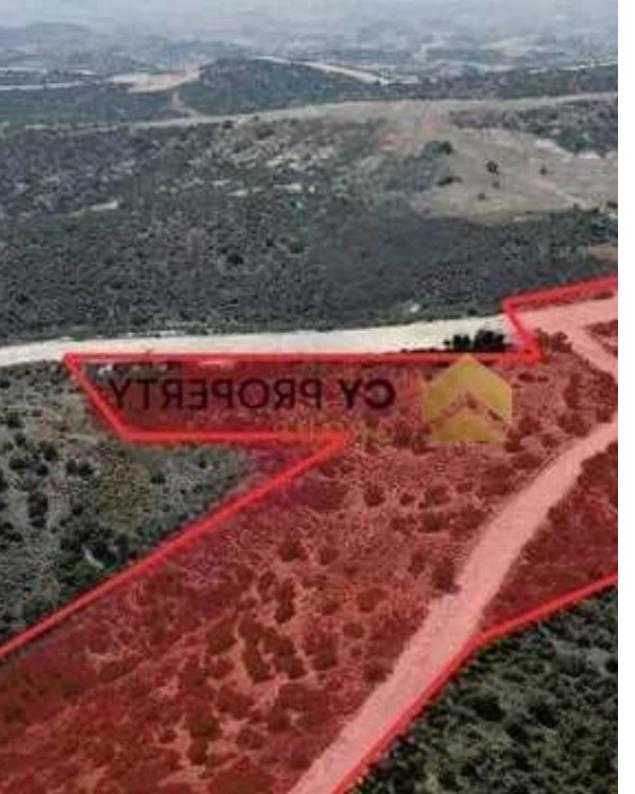

## Agricultural land 35118 m<sup>2</sup>

Larnaka, Alethriko-7570, Cyprus

**Offered at:** €70,000

**Estate ID:** 79739

**Ref:** ba4663840

Total plot's-land's area: 35118 m²

Coverage: 10 %

Density: 10 %

Available from: 2024-11-14

Offered at: 70,00

Type: **Agricultura**l

"Agricultural field available for sale in Alethriko village of Larnaca District. It is located at a distance of approximately 3km northwest from the village centre. It has an irregular shape and uneven surface area. The field has no registered access to a public road however it is can be accessed via non-registered dirty roads."...