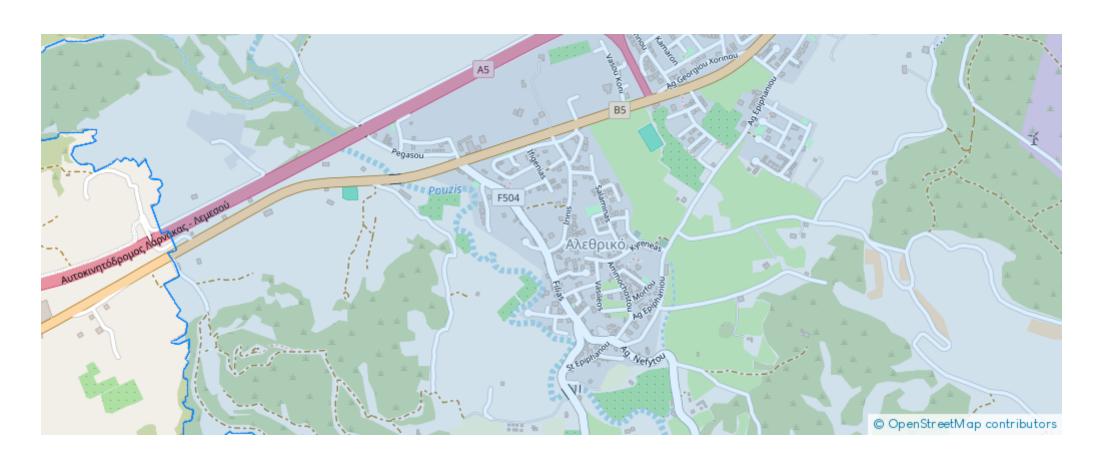

## Agricultural land 35118 m<sup>2</sup>

Larnaka, Alethriko-7570, Cyprus

**Offered at:** €70,000

**Estate ID:** 79739

**Ref:** ba4663840





Total plot's-land's area: 35118 m²



Coverage: 10 %



Density: 10 %



Available from: 2024-11-14



Offered at: 70,00



Type: **Agricultura**l

"Agricultural field available for sale in Alethriko village of Larnaca District. It is located at a distance of approximately 3km northwest from the village centre. It has an irregular shape and uneven surface area. The field has no registered access to a public road however it is can be accessed via non-registered dirty roads."...

## **Estate on map:**