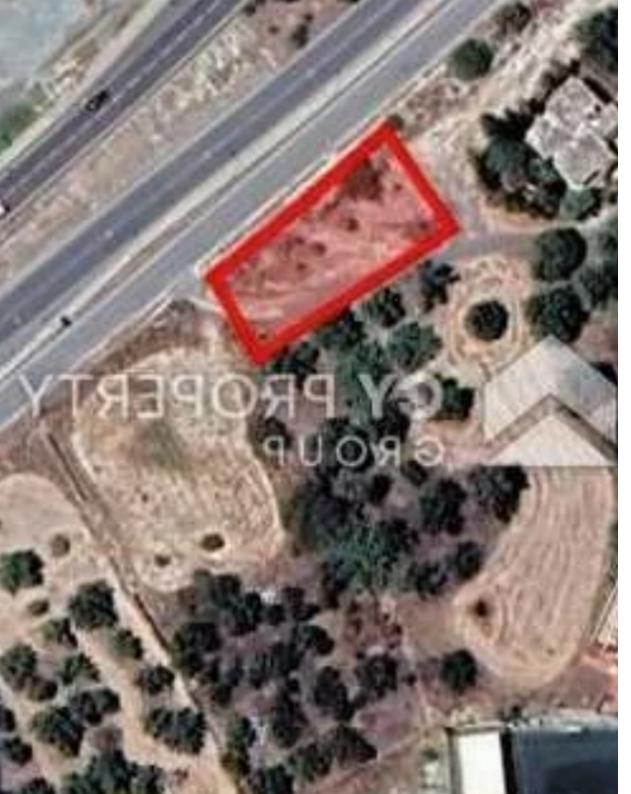

Coverage: 50 %

Density: 100 %

Available from: 2024-11-14

Offered at: 80,000

Type: Residential

"The property is a field located in Aradippou, Larnaca, c. 160m north of the Rizoelia Park, 460m south of the Rizoelia roundabout and 540m northeast of the Aradippou police station. The field totals 460sqm, and benefits from c. 45m road frontage along Pafsanias street. It has an irregular shape and an uneven sloping surface. The immediate area comprises of residential developments as well as undeveloped parcels of land. The property has the potential to be covered by all utility services (water, electricity and telecommunication). The field falls within residential planning zone ??5 with 100% building density, 50% coverage, 3 floors and a maximum height of 13.5m. Ownership held: 50% (...