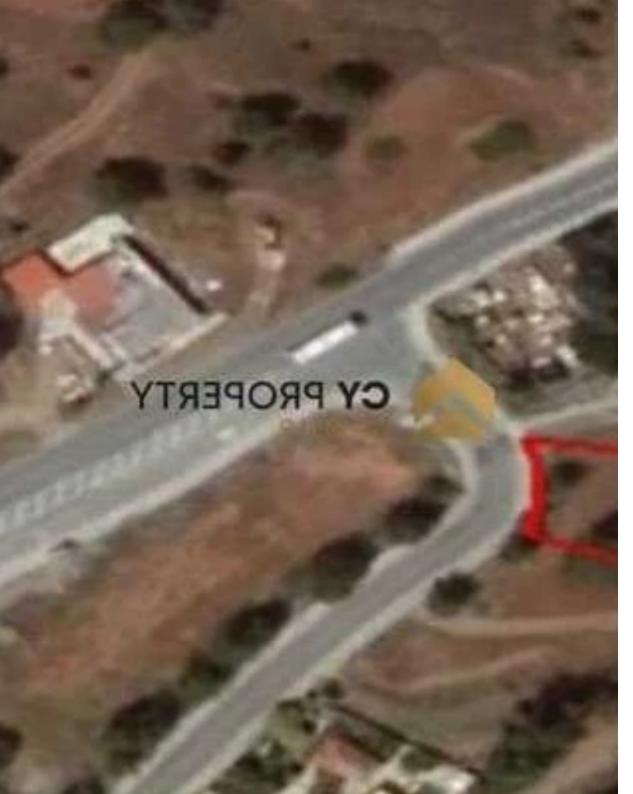

## Residential land 751 m<sup>2</sup>

Larnaka, Mosfiloti-7647, Cyprus

**Offered at:** € 90,300

**Estate ID:** 79741

**Ref:** ba4690505

Total plot's-land's area: **751 m²** 

Coverage: 25 %

Density: 40 %

Available from: 2024-11-14

Offered at: 90,30

Type: Residential

"Residential plot available for sale in Mosfiloti village of Larnaca District. It is located close to some amenities and services and about 2km east of Nicosia – Limassol highway. The plot abuts on a registered road with a frontage of approximately 21 meters, it has regular shape and flat surface. The property lies within Planning Zone H4 with a maximum building ratio of 40%, coverage ratio of 25%, on 2 floors and maximum height of 8,30m."...