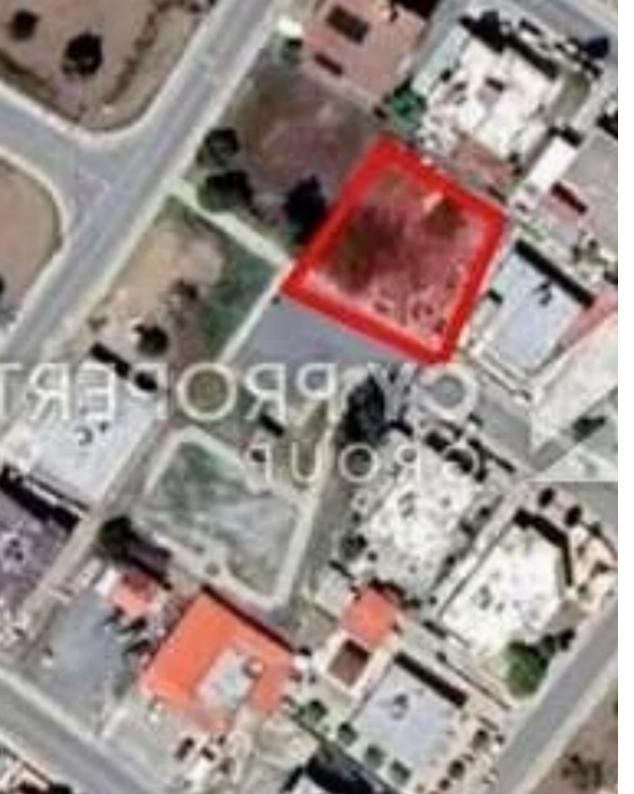

## Residential land 552 m<sup>2</sup>

Larnaka, Mosfiloti-7647, Cyprus

**Offered at:** € 65,000

**Estate ID:** 79743

**Ref:** ba4570990

Total plot's-land's area: 552 m²

Coverage: 50 %

Density: 90 %

Available from: 2024-11-14

Offered at: **65,00** 

Type: Residential

"This asset is a plot located in Mosfiloti village, Larnaca district. The plot is located c. 30m west of the Mosfliloti military camp, 400m north of the 1st April Avenue and 500m northeast of the roundabout at the entrance of the village. The plot has a total area of 552sqm, benefits from c. 28m of road frontage and has a rectangular shape with a flat even surface. The immediate area comprises of residential developments as well as undeveloped plots of land. The property is covered by all utility services (water, electricity and telecommunication). The property falls within planning zone H2 with 90% building density, 50% coverage, 2 floors and a maximum height of 8.3m. THE PRICE IS SUB...