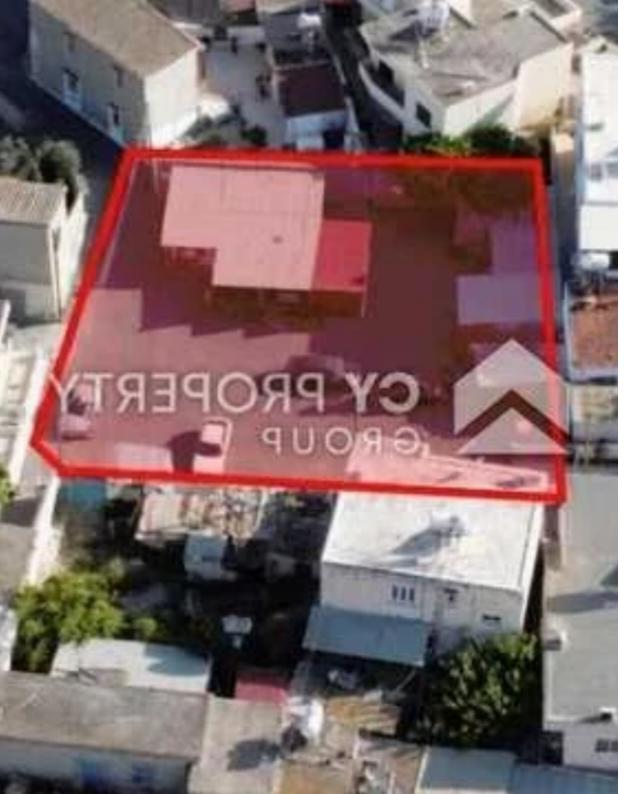

## Residential land 626 m<sup>2</sup>

Larnaka, Apos-Lukas-Center-Aradippou-7104, Cyprus

**Offered at:** €114,750

**Estate ID:** 79744

**Ref:** ba4572069

Total plot's-land's area: 626 m²

Coverage: 50 %

Density: 100 %

Available from: 2024-11-14

Offered at: 114,750

Type: Residential

"The asset is a plot in Aradippou and it is located 125m from Apostolos Loukas church. The plot has an area of 626sqm and 49m road frontage. It offers close proximity to all amenities and easy access to Larnaca - Agia Napa highway. This property fall within the "E?/??9?" Residential Zone which allows for 120% building density, 70% building coverage, 2 floors and up to 8.30 meters height. It is suitable for house and block of flats."...