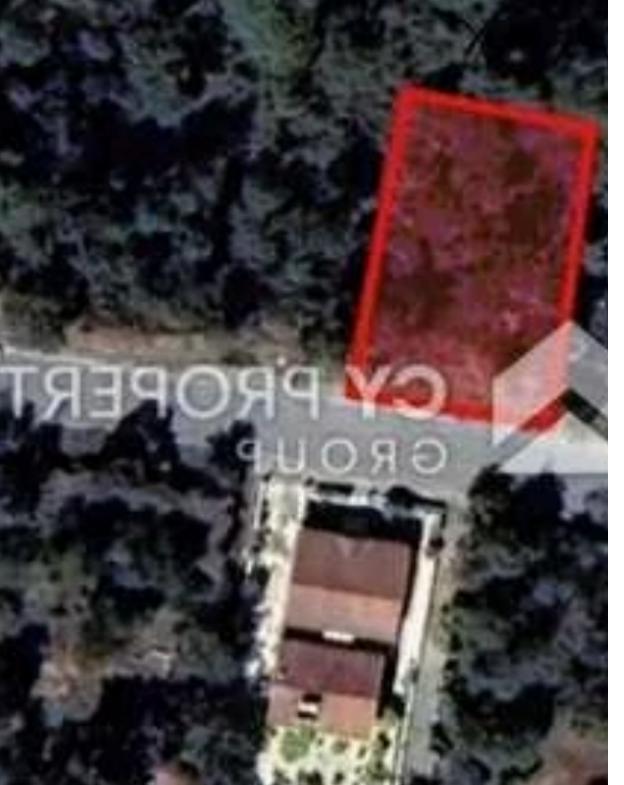

## Residential land 641 m<sup>2</sup>

Larnaka, Mosfiloti-7647, Cyprus

Offered at: €71,000 Estate ID: 79746 Ref: ba4570988

"This property is a plot of 641sqm, located in Psevdas, Larnaca. The asset is located c. 300m north of the Psevdas - Kalo Chorio road, 470m west of the St loannis church and 850m southwest of the elementary school of the village. The plot has a regular shape and a sloping surface with a road frontage of 20m. The property is covered by all the utility services (water, electricity and telecommunication) The wider area comprises of residential developments as well as undeveloped plots of land. The asset falls within planning zone H2, with building density coefficient of 90%, coverage coefficient 50%, in 2 floors and 8.3m height. THE PROPERTY IS SUBJECT TO VAT"...