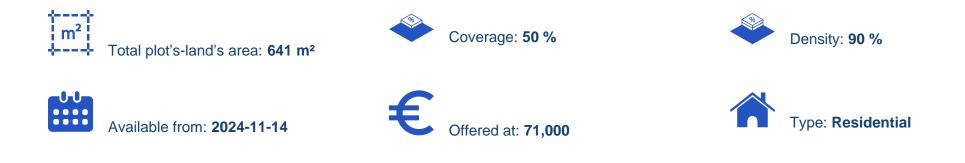

## Residential land 641 m<sup>2</sup>

Larnaka, Mosfiloti-7647, Cyprus

Offered at: €71,000 Estate ID: 79746 Ref: ba4570988

"This property is a plot of 641sqm, located in Psevdas, Larnaca. The asset is located c. 300m north of the Psevdas - Kalo Chorio road, 470m west of the St loannis church and 850m southwest of the elementary school of the village. The plot has a regular shape and a sloping surface with a road frontage of 20m. The property is covered by all the utility services (water, electricity and telecommunication) The wider area comprises of residential developments as well as undeveloped plots of land. The asset falls within planning zone H2, with building density coefficient of 90%, coverage coefficient 50%, in 2 floors and 8.3m height. THE PROPERTY IS SUBJECT TO VAT"...